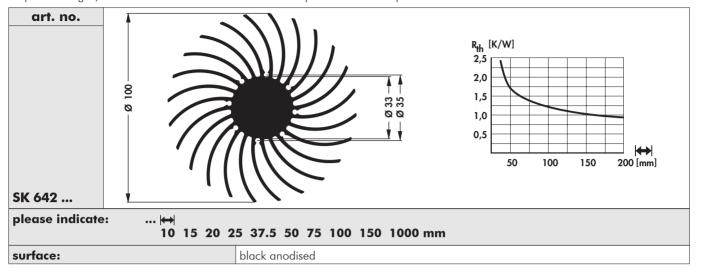

## **Heatsinks for LEDs**

- suitable for LEDs:

Osram PrevaLED, Philips Lumileds and Luxeon, Prolight Opto, Sharp Mega Zenigata, Vossloh Schwabe Luga Shop and Industrial as well as all further Zhaga compliant LED modules with a mounting hole spacing of 35 mm