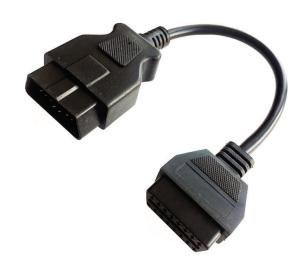

AUTOMOTIVE ELECTRONIC CABLE
OBD2 16 Pin Male To D-sub 15 Pin Male scanner cable

AUTOMOTIVE ELECTRONIC CABLE

OBD2 male to female at ribbon cable

AUTOMOTIVE ELECTRONIC CABLE
OBD2 Connector Male To Female Y Splitter
Diagnostic Tools Cable