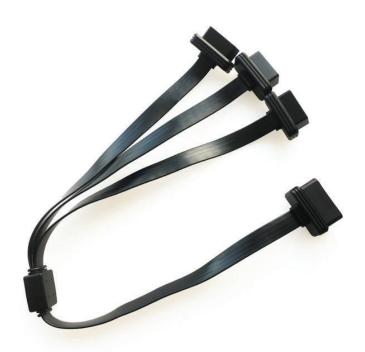

AUTOMOTIVE ELECTRONIC CABLE
OBD2 16Pin male to 3 x female connector at ribbon cable

AUTOMOTIVE ELECTRONIC CABLE
16Pin OBD2 Male to Female Y Splitter Cable

AUTOMOTIVE ELECTRONIC CABLE

16Pin OBD2 Male To DB9 Female Cable