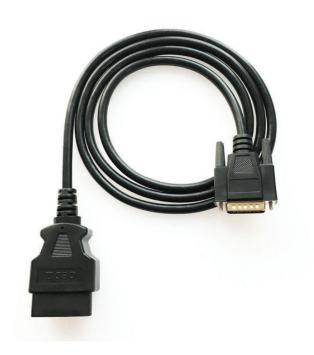

AUTOMOTIVE ELECTRONIC CABLE
OBD2 16 Pin Male To D-sub 15 Pin Male scanner cable

AUTOMOTIVE ELECTRONIC CABLE

OBD2 male to female at ribbon cable

AUTOMOTIVE ELECTRONIC CABLE
OBD2 Connector Male To Female Y Splitter
Diagnostic Tools Cable