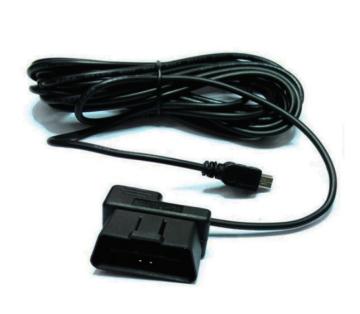

AUTOMOTIVE ELECTRONIC CABLE
12V-24V electric car cigarette lighter plug charger
cable with fuse for car

AUTOMOTIVE ELECTRONIC CABLE
Car cigarette lighter plug with switched power supply adapter in car

AUTOMOTIVE ELECTRONIC CABLE
12V/24V 16P OBD2 Male to Mini USB 5P Cable for
GPS DVR camcorder