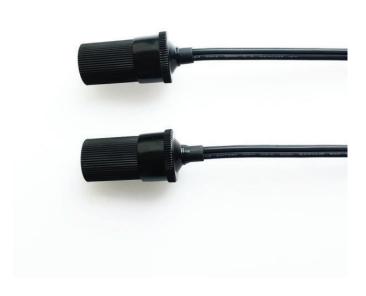

AUTOMOTIVE ELECTRONIC CABLE
12v car cigarette lighter socket female to female cable

AUTOMOTIVE ELECTRONIC CABLE car cigarette lighter charger plug connector

AUTOMOTIVE ELECTRONIC CABLE

12v luxury cigarette lighter power cord plug for car