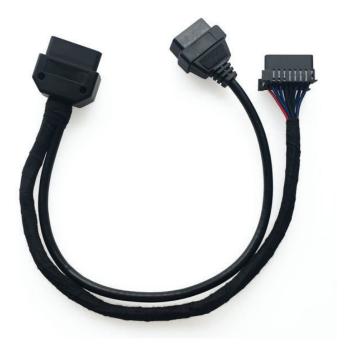

AUTOMOTIVE ELECTRONIC CABLE
OBD2 16 Pin Male To D-sub 15 Pin Male scanner cable

AUTOMOTIVE ELECTRONIC CABLE

OBD2 male to female at ribbon cable

AUTOMOTIVE ELECTRONIC CABLE
OBD2 Connector Male To Female Y Splitter
Diagnostic Tools Cable