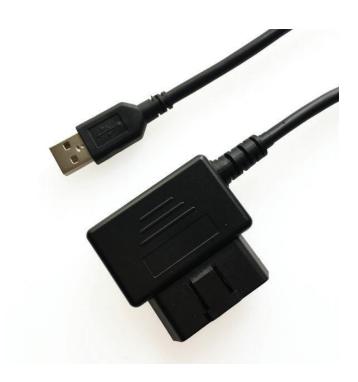

AUTOMOTIVE ELECTRONIC CABLE
OBD2 USB A cable 16Pin OBD2 to usb Extension cable

AUTOMOTIVE ELECTRONIC CABLE car cigarette lighter plug power adapter with 12v cigarette lighter extension cord

AUTOMOTIVE ELECTRONIC CABLE
16Pin OBD2 Male to Female Y Splitter Extension Cable