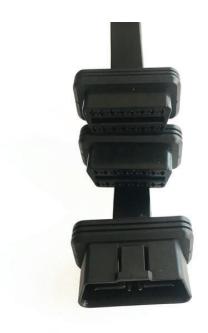

AUTOMOTIVE ELECTRONIC CABLE
OBD2 16Pin male to 3 x female connector at ribbon cable

AUTOMOTIVE ELECTRONIC CABLE
16Pin OBD2 Male to Female Y Splitter Cable

AUTOMOTIVE ELECTRONIC CABLE

16Pin OBD2 Male To DB9 Female Cable