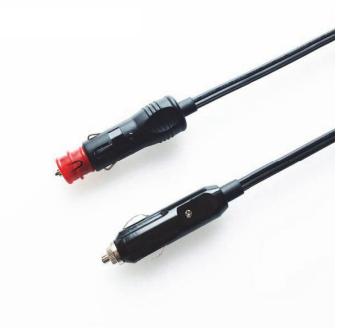

AUTOMOTIVE ELECTRONIC CABLE
12V-24V electric car cigarette lighter plug charger
cable with fuse for car

AUTOMOTIVE ELECTRONIC CABLE
Car cigarette lighter plug with switched power supply adapter in car

AUTOMOTIVE ELECTRONIC CABLE
12V/24V 16P OBD2 Male to Mini USB 5P Cable for
GPS DVR camcorder