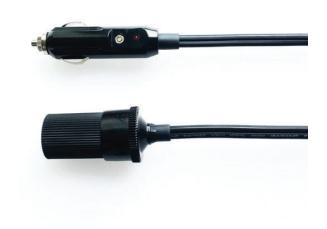

AUTOMOTIVE ELECTRONIC CABLE
12v car cigarette lighter socket female to female cable

AUTOMOTIVE ELECTRONIC CABLE car cigarette lighter charger plug connector

AUTOMOTIVE ELECTRONIC CABLE

12v luxury cigarette lighter power cord plug for car