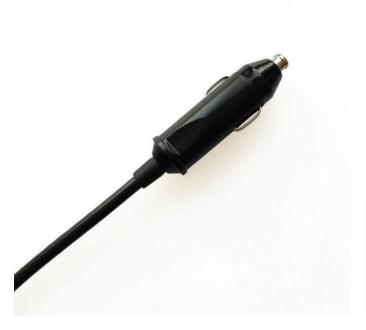

AUTOMOTIVE ELECTRONIC CABLE
12V-24V electric car cigarette lighter plug charger
cable with fuse for car

AUTOMOTIVE ELECTRONIC CABLE
Car cigarette lighter plug with switched power supply adapter in car

AUTOMOTIVE ELECTRONIC CABLE
12V/24V 16P OBD2 Male to Mini USB 5P Cable for
GPS DVR camcorder