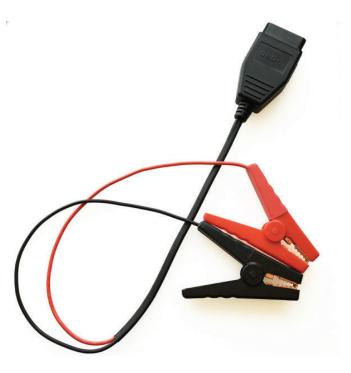

AUTOMOTIVE ELECTRONIC CABLE
12V/24V OBD2 16Pin Male To Female Y Splitter
Cable

AUTOMOTIVE ELECTRONIC CABLE
16Pin OBD2 Male To Female Right Angle Connector
Cable With Switch

AUTOMOTIVE ELECTRONIC CABLE
16Pin OBD2 Emergency Power Supply Car battery
Cable