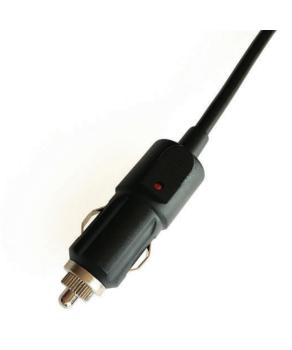

AUTOMOTIVE ELECTRONIC CABLE
12v car cigarette lighter socket female to female cable

AUTOMOTIVE ELECTRONIC CABLE car cigarette lighter charger plug connector

AUTOMOTIVE ELECTRONIC CABLE

12v luxury cigarette lighter power cord plug for car