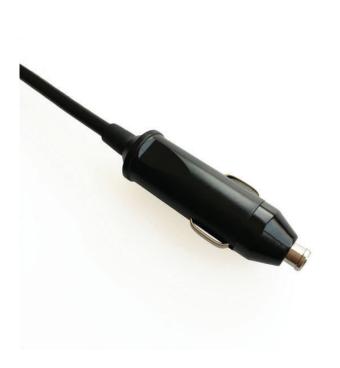

AUTOMOTIVE ELECTRONIC CABLE
12V-24V electric car cigarette lighter plug charger
cable with fuse for car

AUTOMOTIVE ELECTRONIC CABLE
Car cigarette lighter plug with switched power supply adapter in car

AUTOMOTIVE ELECTRONIC CABLE
12V/24V 16P OBD2 Male to Mini USB 5P Cable for
GPS DVR camcorder