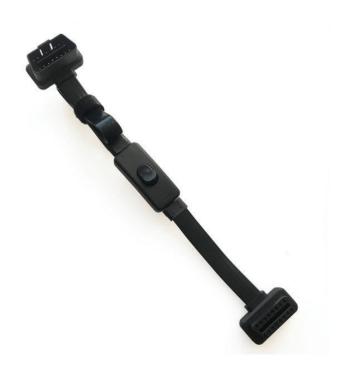

AUTOMOTIVE ELECTRONIC CABLE
12V/24V OBD2 16Pin Male To Female Y Splitter
Cable

AUTOMOTIVE ELECTRONIC CABLE
16Pin OBD2 Male To Female Right Angle Connector
Cable With Switch

AUTOMOTIVE ELECTRONIC CABLE
16Pin OBD2 Emergency Power Supply Car battery
Cable