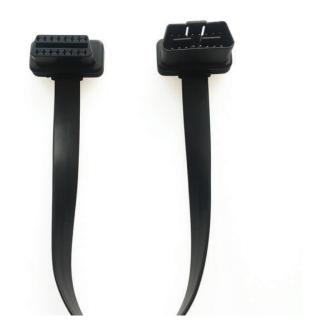

AUTOMOTIVE ELECTRONIC CABLE
OBD2 16 Pin Male To D-sub 15 Pin Male scanner cable

AUTOMOTIVE ELECTRONIC CABLE

OBD2 male to female at ribbon cable

AUTOMOTIVE ELECTRONIC CABLE
OBD2 Connector Male To Female Y Splitter
Diagnostic Tools Cable