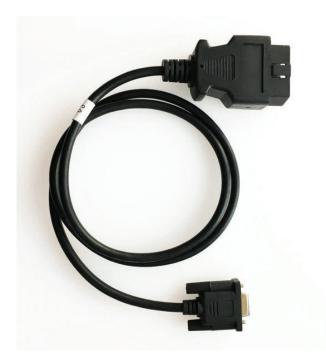

AUTOMOTIVE ELECTRONIC CABLE
OBD2 16Pin male to 3 x female connector at ribbon cable

AUTOMOTIVE ELECTRONIC CABLE
16Pin OBD2 Male to Female Y Splitter Cable

AUTOMOTIVE ELECTRONIC CABLE

16Pin OBD2 Male To DB9 Female Cable