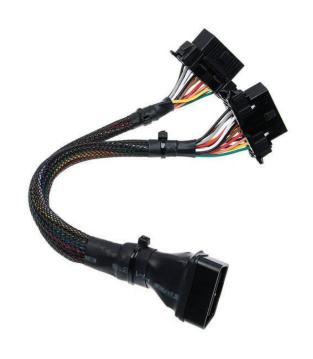

AUTOMOTIVE ELECTRONIC CABLE
12V/24V OBD2 16Pin Male To Female Y Splitter
Cable

AUTOMOTIVE ELECTRONIC CABLE
16Pin OBD2 Male To Female Right Angle Connector
Cable With Switch

AUTOMOTIVE ELECTRONIC CABLE
16Pin OBD2 Emergency Power Supply Car battery
Cable

AUTOMOTIVE ELECTRONIC CABLE
OBD2 16 Pin Male To D-sub 15 Pin Male scanner cable

AUTOMOTIVE ELECTRONIC CABLE

OBD2 male to female at ribbon cable

AUTOMOTIVE ELECTRONIC CABLE
OBD2 Connector Male To Female Y Splitter
Diagnostic Tools Cable