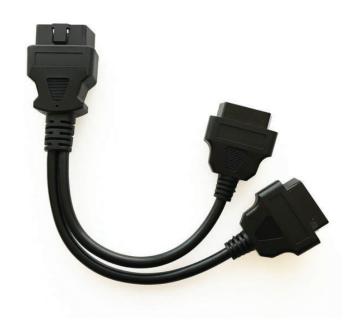

AUTOMOTIVE ELECTRONIC CABLE
OBD2 16 Pin Male To D-sub 15 Pin Male scanner cable

AUTOMOTIVE ELECTRONIC CABLE

OBD2 male to female at ribbon cable

AUTOMOTIVE ELECTRONIC CABLE
OBD2 Connector Male To Female Y Splitter
Diagnostic Tools Cable