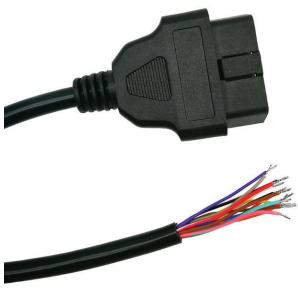

AUTOMOTIVE ELECTRONIC CABLE
16 Pin J1962 OBD2 Male Connector to Open
Plug Wire

AUTOMOTIVE ELECTRONIC CABLE
OBD2 16 Pin J1962 Male To Female OBD2 T