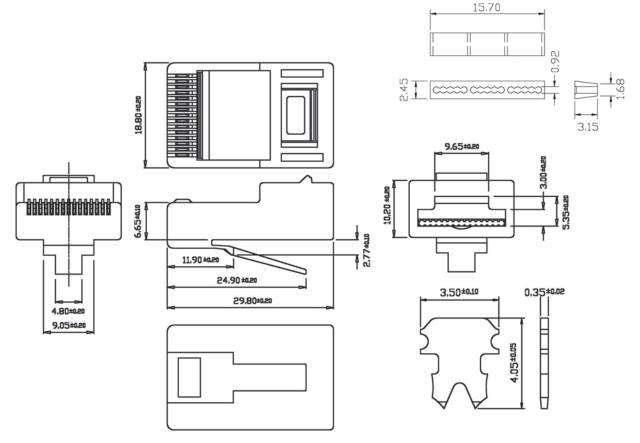

# MODULAR PLUGS 15P WITH LINER FOR CAR TELECOMMUNICATION (UNSHIELDED)



## **SPECIFICATIONS**

Voltage Rating: 250 volts AC, at 2 amps. Dieletric Withstanging Voltage: 1000 volts AC. Insulation Resistance: 500 megaohms. Termination Resistance: 20 milliohms min.

**Durability:** 2000 Cycles

Temp. Rating: -40°C to +120°C Available for 24 or 26 AWG wire.



#### **MATERIALS**

Body: PC. UL94V-2, clean

**Contact:** phosphor bronze, underplated 100 microinch Nickel and selective gold in contact region, and gold flash on remainder of terminal.

All materials must be RoHS compliant.

Unit: mm



## **ORDERING INFORMATION:**

# P/N M PAT - $\frac{15}{1}$ H $\frac{x \times x}{2}$ $\frac{x}{3}$

- 1. NO. OF POSITIONS & CONTACTS:
  - "15"15P15C
- 2. CONTACT FINISH:
  - "01" FLASH GOLD PLATED
  - "06" 6 MICROINCH GOLD
  - "15" 15 MICROINCH GOLD
  - "30" 30 MICROINCH GOLD
  - "50" 50 MICROINCH GOLD
- 3. CONTACT TYPE:
  - "A" 2 PRONGS FOR STRANDED WIRE

NOTE: MATES WITH MODULAR JACK P/N MJAT-15xBx