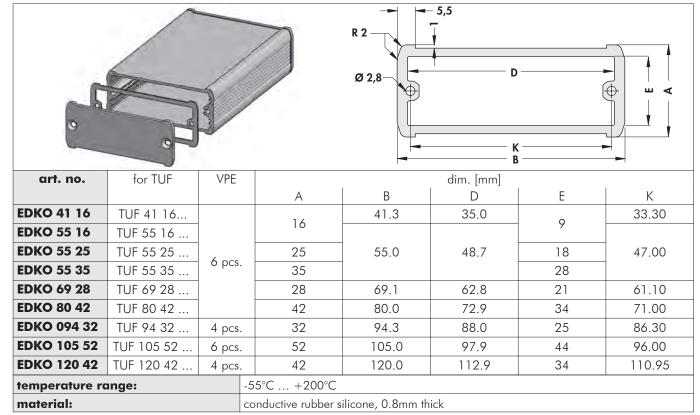

## EMC seals for TUF

- consisting of 0.8 mm thick electrically conductive rubber silicone
- placed between housing profiles and covers
- in order to achieve a EMC screening the **TUF cases** have to be ordered with an electrically conductive surface: **TP** = chrome-free transparent passivated/on request additional lacquering of the exterior surfaces