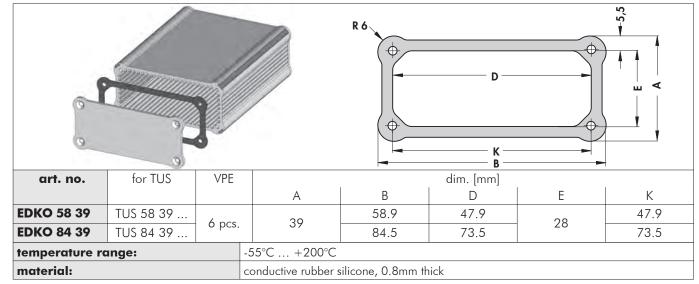

## EMC seals for TUS

- consisting of 0.8 mm thick conductive rubber silicone

placed between housing profiles and covers

- in order to achieve a EMC screening the **TUF cases** have to be ordered with an electrically conductive surface: **TP** = chrome-free transparent passivated/on request additional lacquering of the exterior surfaces