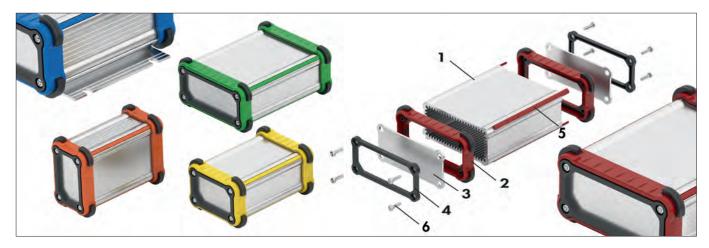

## contents of delivery:

- 1 = basic profile; 2 = 2 x plastic exterior frame; 3 = 2 x cover panel (2 mm); 4 = 2 x plastic pressed on frame (similar RAL 7012);
- 5 = 4 x plastic design strip; 6 = mounting material
- multi-purpose tube case made of aluminium with integrated guide slots for mounting non-standard PCBs or devices
- unique, elegant design with shock-proof plastic covers and integrated sealing
- horizontal or vertical mounting possibility of the PCB with 1.6 or 2 mm thickness
- protection class IP 67 achievable without using additional sealings
- integration possibility of front foils or front keypads
- special designs and treatments, modifications and versions possible according to your demand
- outer frames and design strips in sky blue (similar to RAL 5015), brick red (similar to RAL 3002), bright green (similar to RAL 6038), pure orange (similar to RAL 2004) or sulphur yellow (similar to RAL 1016)
- other colours and surfaces upon request