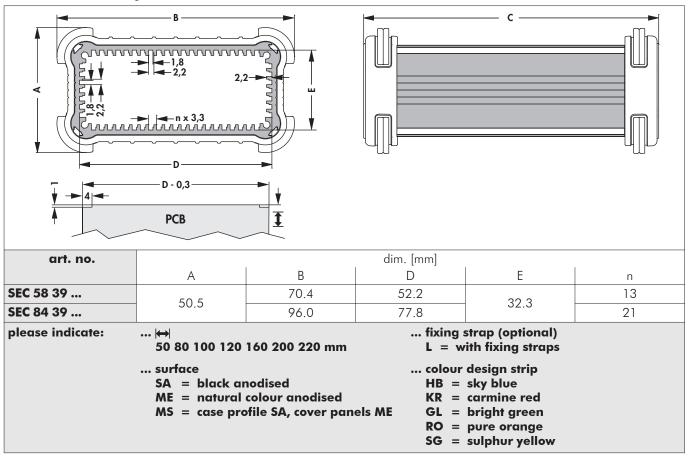

al
- multi-purpose tube case made of aluminium with integrated guide slots for mounting non-standard PCBs or devices
- unique, elegant design with shock-proof plastic covers and integrated sealing
- horizontal or vertical mounting possibility of the PCB with 1.6 or 2 mm thickness
- protection class IP 67 achievable without using additional sealings
- integration possibility of front foils or front keypads
- special designs and treatments, modifications and versions possible according to your demand
- outer frames and design strips in sky blue (similar to RAL 5015), brick red (similar to RAL 3002), bright green (similar to RAL 6038), pure orange (similar to RAL 2004) or sulphur yellow (similar to RAL 1016)
- other colours and surfaces upon request

## C = deliverable inside length + 19 mm