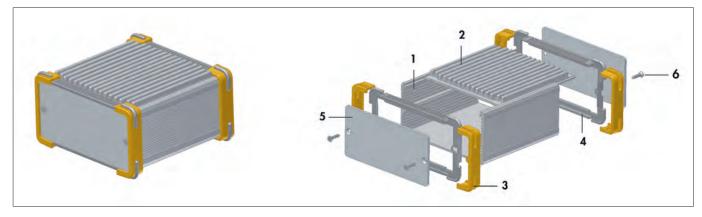

## contents of delivery:

- 1 = 1 x basic profile
- 2 = heatsink (SK 601 machined)
- $3 = 4 \times \text{plastic cover (similar RAL 1007)}$
- **4** = 2 x sealing (similar **RAL 7005**)
- $5 = 2 \times \text{cover panel } (2 \text{ mm})$
- **6** = mounting material
- universal case made of aluminium with integrated guide slots for mounting non-standard PCBs or devices
- modern design in combination with a shock-proof plastic cover and sealing for the use as a desk case
- integrated heatsink for dissipating big heat flow volumes
- EMC compliant versions by means of electrically conductive surfaces and sealings upon request
- special designs and treatments, modifications and versions according to your demand
- other colours and surfaces upon request