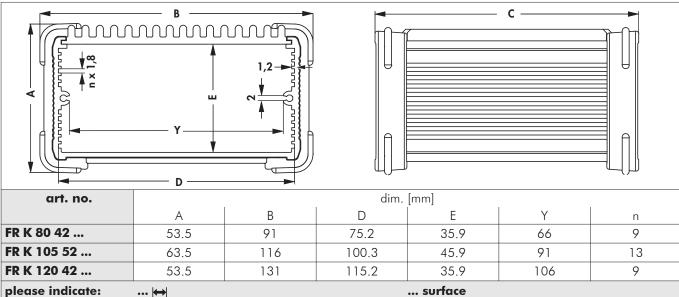

## $\mathbf{C}$ = deliverable inside length +14 mm

50 80 100 120 160 200 220 mm

SA = black anodised

ME = natural colour anodised

MS = case profile SA, cover panels ME