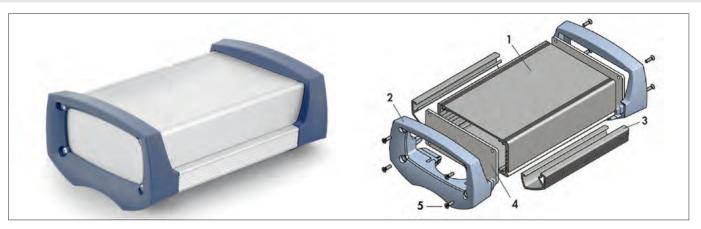

## contents of delivery:

- 1 = 1 x basic profile; 2 = 2 x plastic frame (**RAL 5014** pigeon blue oder **RAL 9005** deep black);
- $\mathbf{3} = 2 \text{ x handle profile}; \mathbf{4} = 2 \text{ x cover plate (3 mm)}; \mathbf{5} = \text{mounting material}$
- ergonomic aluminium case, suitable for portable use or as a bench case
- insertion possibility for 100 mm Eurocards with a grid spacing of 5.08 mm (1 HP)
- EMC compatible design achieved by means of electrically conductive surface treatment and additional conductive seals EDKO → M
  71
- the special shape combined with convenient handling profiles enables safe handling, also for mobile applications
- shock-proof plastic cover
- integration possibility for front foils or foil keypads
- protection class IP 65 achievable by use of seals **IDKO** upon request
- the cover plates can be perforated or imprinted according to your specifications
- further colours and surface treatments upon request
- combined with the seals **EDKO** → M 71 and **IDKO** longer handle profiles are required