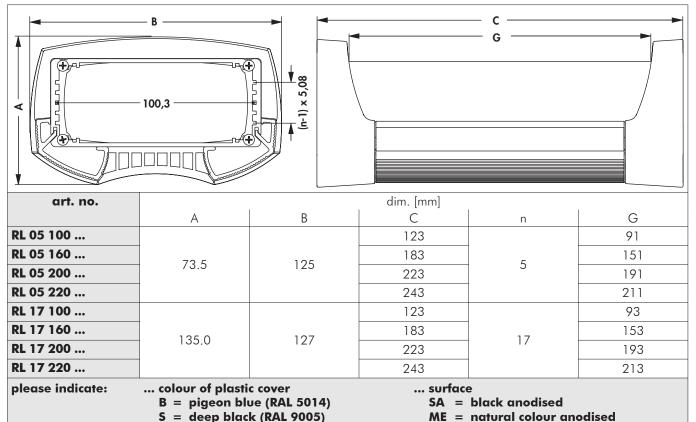

## Please indicate with your order!

 $\mathbf{C} = \text{available internals lengths} + 23 \text{ mm}$ 

6

C

٢

i

ľ

G