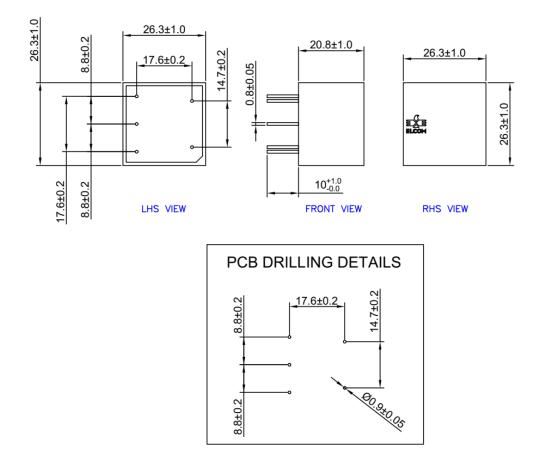

### **Electrical schematic for Filter**

\*All dimensions are in mm. Note: For medical application filter, earthing terminal is not provided.

### **Electrical schematic for Filter**

El.italia EC-EA01 [EP-402] serie