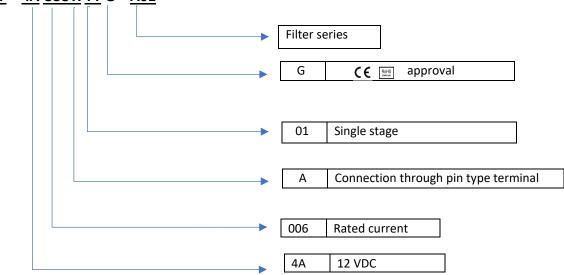

\_\_\_\_\_

D = Differential mode (symmetrical) ------



Filter Selection Table -

| Sr. No. | Elcom part codes<br>(ordering code) | Rated Current<br>rating (A)<br>@40°c | Pin-type<br>terminal | Approx.<br>weight<br>(gm) | Attenuation |
|---------|-------------------------------------|--------------------------------------|----------------------|---------------------------|-------------|
| 1       | EF-4A006A01G-A01                    | 6                                    | А                    | 25                        | Standard    |

- Customize products provided on request.





### El.italia EC-EA01 [EP-402] serie

### **Connection Type**

| Current Rating (A) | Connection        |
|--------------------|-------------------|
| 6                  | Pin type terminal |

**Syntax** 



#### <u>EF – 4A CCC X YY</u> G – <u>A01</u>