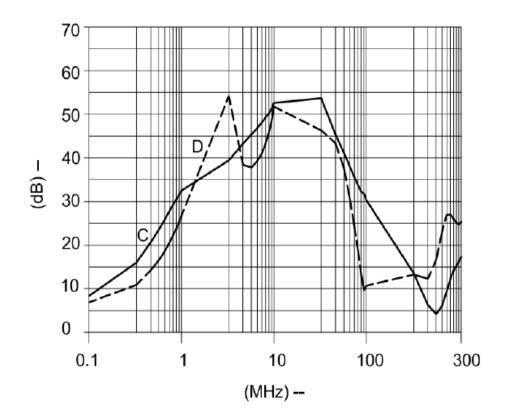

#### **Filter attenuation Graph**

C = Common mode (asymmetrical) \_\_\_\_\_

D = Differential mode (symmetrical) ------

Filter Selection Table -

| Sr. No. | Elcom part codes<br>(ordering code) | Rated Current<br>rating (A)<br>@40°c | Pin-type<br>terminal | Approx.<br>weight<br>(gm) | Attenuation |
|---------|-------------------------------------|--------------------------------------|----------------------|---------------------------|-------------|
| 1       | EF-4A006A01G-A01                    | 6                                    | А                    | 25                        | Standard    |