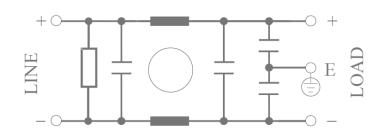

### **Electrical schematic for Filter**

\*All dimensions are in mm. Note: For medical application filter, earthing terminal is not provided.

### **Electrical schematic for Filter**

El.italia EC-EA01 [EP-402] serie