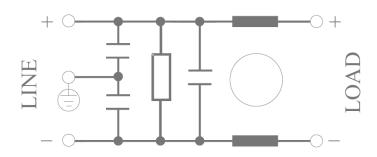

#### **Electrical schematic for Filter**

\*All dimensions are in mm.

Note: For medical application filter, earthing terminal is not provided.

#### **Electrical schematic for Filter**