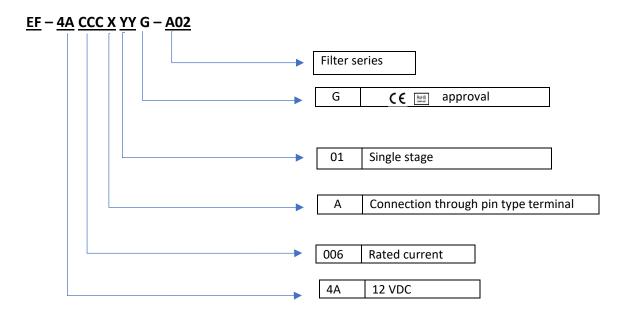

= Common mode (asymmetrical) \_\_\_\_\_ D = Differential mode (symmetrical) -----



#### Filter Selection Table -

| Sr. No. | Elcom part codes<br>(ordering code) | Rated Current<br>rating (A)<br>@40°c | Pin-type<br>terminal | Approx.<br>weight<br>(gm) | Attenuation |
|---------|-------------------------------------|--------------------------------------|----------------------|---------------------------|-------------|
| 1       | EF-4A006A01G-A02                    | 6                                    | А                    | 20                        | Standard    |

- Customize products provided on request.





El.italia EC-EA02 [EP-403] serie

## **Connection Type**

| Cı | urrent Rating (A) | Connection |
|----|-------------------|------------|

Pin type terminal

### **Syntax**