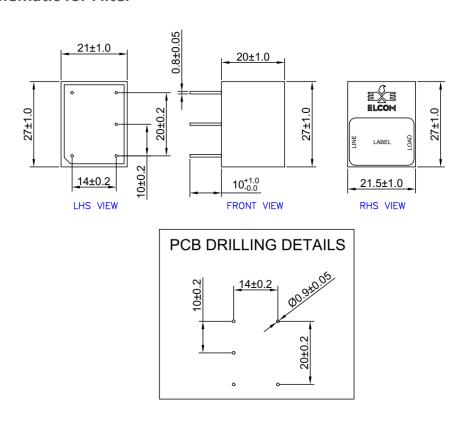

#### **Electrical schematic for Filter**

\*All dimensions are in mm.

Note: For medical application filter, earthing terminal is not provided.

#### **Electrical schematic for Filter**