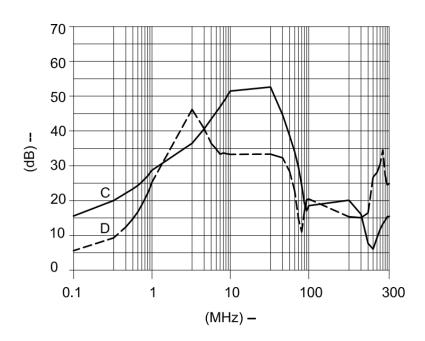

### **Filter attenuation Graph**

C = Common mode (asymmetrical) \_\_\_\_\_ D = Differential mode (symmetrical) -----