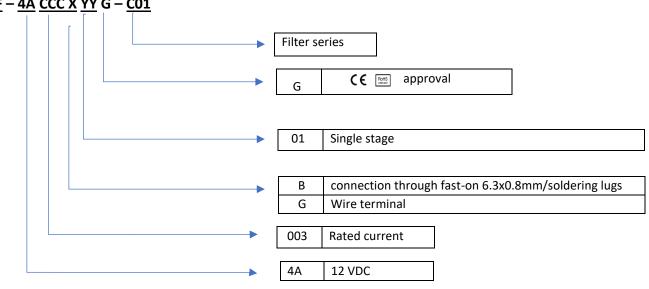

able –**

| Sr. No. | Elcom part codes<br>(ordering code) | Rated Current<br>rating (A)<br>@40°c | Terminal<br>Fast-on | Wire | Approx.<br>weight (gm) | Attenuation |
|---------|-------------------------------------|--------------------------------------|---------------------|------|------------------------|-------------|
| 1       | EF-4A003X01G-C01                    | 3                                    | В                   | G    | 80                     | Standard    |

Customize products provided on request.

#### **Connection Type**

| Current Rating (A) Fast -on |             | Wire  | Earthing               |
|-----------------------------|-------------|-------|------------------------|
| 3                           | 6.3 X 0.8mm | 18AWG | Fast-on terminal/wires |

**Syntax** 



<u>EF – 4A CCC X YY</u> G – <u>C01</u>