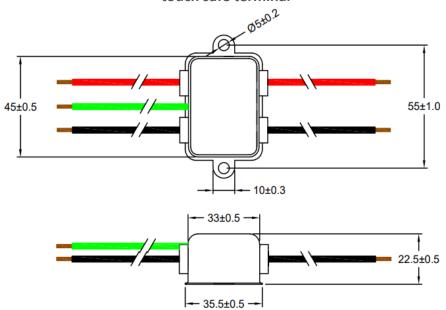

El.italia EC-EC01 serie

Mechanical details

**Fast-on terminal** 

All dimensions in mm. General tolerance  $\pm 1\%$ 

**9** EL.ITALIA SRL

El.italia EC-EC01 serie