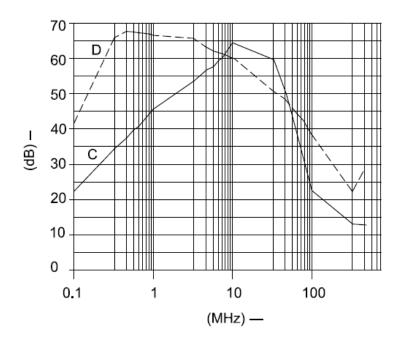

#### Filter attenuation graph

- C = Common mode (asymmetrical) \_\_\_\_\_ D = Differential mode (symmetrical) ------
- For general purpose