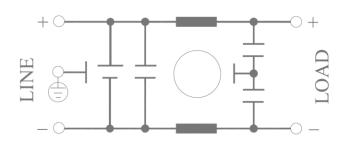

- I High reliable
- All filters compliance to EN60939-3:2015 & EN60939-2:2005 standards
- Easy and fast chassis mountable filter in deep drawn metal can with compact size.
- I CRCA metal can with nickel plating provides good aesthetic and corrosion protection.
- I Various terminal options are available.

#### Attenuation Type

Single Stage

Standard

**Application:** 

- Modems
- Network Routing Equipment
- Servers
- Ethernet Hubs
- Base Stations
- Power Supplies
- Photovoltaic Inverters
- DC Motor Drives
- DC Chargers
- Frequency Inverters Energy Systems
  - Energy System





El.italia EC-EC01 serie

Mechanical details

**Fast-on terminal** 





All dimensions in mm. General tolerance  $\pm 1\%$ 

**9** EL.ITALIA SRL



El.italia EC-EC01 serie

#### **Electrical schematic for filter**



#### Filter attenuation graph

- C = Common mode (asymmetrical) \_\_\_\_\_ D = Differential mode (symmetrical) ------
- For general purpose







### El.italia EC-EC01 serie

#### **Product Selection Table –**

| Sr. No. | Elcom part codes<br>(ordering code) | Rated Current<br>rating (A)<br>@40°c | Terminal<br>Fast-on | Wire | Approx.<br>weight (gm) | Attenuation |
|---------|-------------------------------------|--------------------------------------|---------------------|------|------------------------|-------------|
| 1       | EF-4A003X01G-C01                    | 3                                    | В                   | G    | 80                     | Standard    |

Customize products provided on request.

#### **Connection Type**

| Current Rating (A) Fast -on |             | W