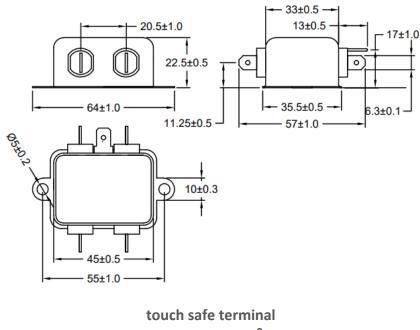

El.italia EC-EC01 serie

Mechanical details

**Fast-on terminal** 

All dimensions in mm. General tolerance  $\pm 1\%$ 

**9** EL.ITALIA SRL

El.italia EC-EC01 serie