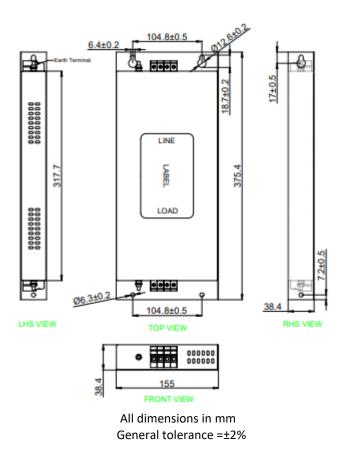

# Datasheet | EC91

**Mechanical details** 

**Electrical schematic for Double Stage Filter** 

El.italia EC-EC91 serie