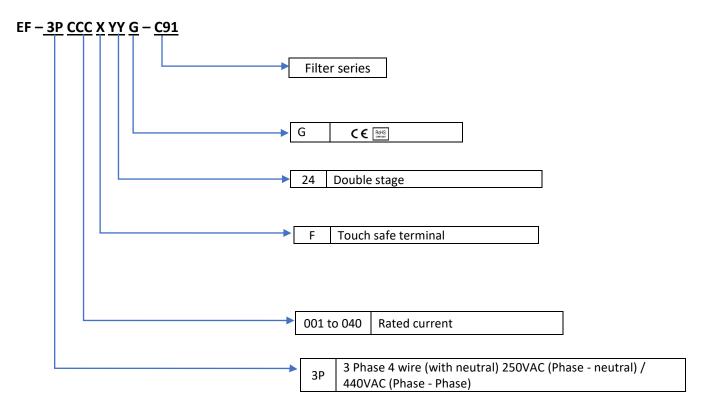

Sr.<br>No. | (ordering code)  | rating (A)<br>@40°c | (mA)<br>@440VAC    | Touch safe             | Approx. Weight<br>(Kg) | Attenuation |
| 1          | EF-3P025F24G-C91 | 25                  | < 3.5              | F                      | 1.5                    | High        |
| 2          | EF-3P030F24G-C91 | 30                  | < 3.5              | F                      | 1.5                    | High        |
| 3          | EF-3P040F24G-C91 | 40                  | < 3.5              | F                      | 1.5                    | High        |



# Datasheet | EC91



# El.italia EC-EC91 serie

## **Connection Type**

| Current Rating (A) | Touch safe | Earthing |
|--------------------|------------|----------|
| 1A-40A             | 6 sqmm     | M4 screw |

### <u>Syntax</u>