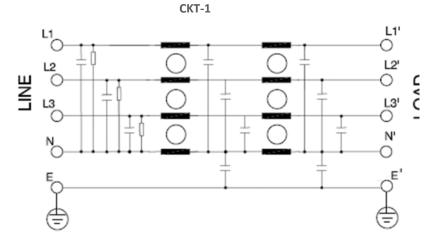

# Datasheet | EC91

**Mechanical details** 

**Electrical schematic for Double Stage Filter** 

El.italia EC-EC91 serie