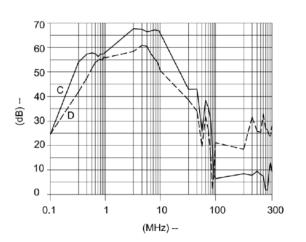

### **Filter attenuation Graph**

C = Common mode (asymmetrical) ------

D = Differential mode (symmetrical) ------

For general application (Double Stage)

For 25A,30A & 40A