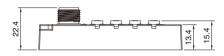

## Junction Box, 4 Ports, M5 Termination, with M12 Connector

• Connector series: Junction Box

• Termination: M5

• Locking type: Fix screw

• Part No.: JB4M5F\*\*L-M12M\*\*(with LED) JB4M5F\*\*-M12M\*\*(without LED)

## ■ Electrical data & Mechanical data

|        | Contacts                   | Circuit diagram |
|--------|----------------------------|-----------------|
| 04Pins | Pin assignment  M5(Female) | 3 4 6 8 2 1     |
| 12Pins | Pin assignment  M12(Male)  | 1 2 3 4         |