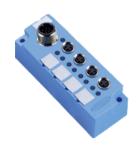

## Junction Box, 4 Ports, M5 Termination, with M12 Connector

• Connector series: Junction Box

• Termination: M5

• Locking type: Fix screw

• Part No.: JB4M5F\*\*L-M12M\*\*(with LED) JB4M5F\*\*-M12M\*\*(without LED)