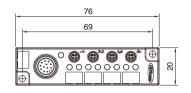

## Junction Box, 4 Ports, M5 Termination, with M12 Connector

• Connector series: Junction Box

• Termination: M5

• Locking type: Fix screw

• Part No.: JB4M5F\*\*L-M12M\*\*(with LED) JB4M5F\*\*-M12M\*\*(without LED)

## ■ Electrical data & Mechanical data

|        | Contacts                   | Circuit diagram |
|--------|----------------------------|-----------------|
| 04Pins | Pin assignment  M5(Female) | 3 4 6 8 2 1     |
| 12Pins | Pin assignment  M12(Male)  | 1 2 3 4         |