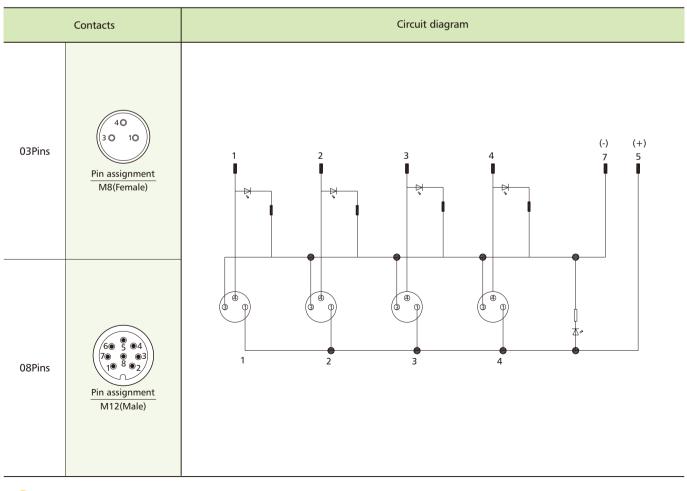

## Junction Box, 4 Ports, M8 Termination, with M12 Connector

- Connector series: Junction Box
- Termination: M8
- Locking type: Fix screw
- Coding type: A-coding
- Part No.: JB4M8F\*\*L-M12M\*\* (with LED) JB4M8F\*\*-M12M\*\* (without LED)
  - \*\* refers to pins number

| Contact resistance :            | ≤ 5mΩ                     |
|---------------------------------|---------------------------|
| Rated voltage with/without LED: | 10~30V/120V               |
| Rated current:                  | 2A per signal,6A total    |
| LED color:                      | Optional                  |
| IP rating:                      | IP 67 in locked condition |
| M12 type:                       | 8P                        |