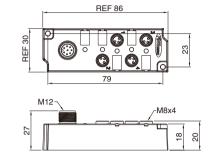

## Junction Box, 4 Ports, M8 Termination, with M12 Connector

- Connector series: Junction Box
- Termination: M8
- Locking type: Fix screw
- Coding type: A-coding
- Part No.: JB4M8F\*\*L-M12M\*\* (with LED) JB4M8F\*\*-M12M\*\* (without LED)
  - \*\* refers to pins number

## General information

| Ambient temperature: | -25°C ~ +80°C            |
|----------------------|--------------------------|
| Connector insert:    | TPU                      |
| Connector contacts:  | Brass with gold plated   |
| Material of body:    | PBT                      |
| Coupling nut/screw:  | Brass with nickel plated |
| Body color:          | Blue                     |
| Seal:                | FKM                      |
|                      |                          |

| Contact resistance :            | ≤ 5mΩ                     |
|---------------------------------|---------------------------|
| Rated voltage with/without LED: | 10~30V/120V               |
| Rated current:                  | 2A per signal,6A total    |
| LED color:                      | Optional                  |
| IP rating:                      | IP 67 in locked condition |
| M12 type:                       | 8P                        |