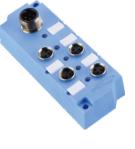

## Junction Box, 4 Ports, M8 Termination, with M12 Connector

- Connector series: Junction Box
- Termination: M8
- Locking type: Fix screw
- Coding type: A-coding
- Part No.: JB4M8F\*\*L-M12M\*\* (with LED) JB4M8F\*\*-M12M\*\* (without LED)
  - \*\* refers to pins number