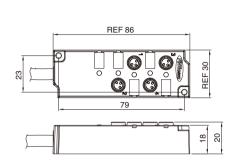

## Junction Box, 4 Ports, M8 Termination, Molded Cable

• Connector series: Junction Box

• Termination: M8

Locking type: Fix screwCoding type: A-coding

• Part No.: JB4M8F\*\*L-XX (with LED)

JB4M8F\*\*-XX (without LED)

## ■ Electrical data & Mechanical data

|        | Contacts                  | Circuit diagram         | Cable<br>Specification                                                           |
|--------|---------------------------|-------------------------|----------------------------------------------------------------------------------|
| 03Pins | Pin assignment M8(Female) | 1/4 2/4 3/4 4/4 (-) (+) | Cable:<br>4*0.25mm²(26AWG)<br>2*0.5mm²(24AWG)<br>PUR/PVC jacket by<br>customized |