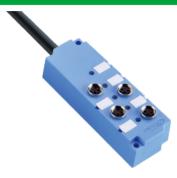

## Junction Box, 4 Ports, M8 Termination, Molded Cable

• Connector series: Junction Box

• Termination: M8

Locking type: Fix screwCoding type: A-coding

• Part No.: JB4M8F\*\*L-XX (with LED)

JB4M8F\*\*-XX (without LED)

## ■ General information

| Ambient temperature: | -40°C ~ $+80$ °C(fixed installation) |
|----------------------|--------------------------------------|
|                      | -25°C ~ +80°C(flexible installation) |
| Connector insert:    | TPU                                  |
| Connector contacts:  | Brass with gold plated               |
| Material of body:    | PBT                                  |
| Coupling nut/screw:  | Brass with nickel plated             |
| Body color:          | Blue                                 |
| Seal:                | FKM                                  |