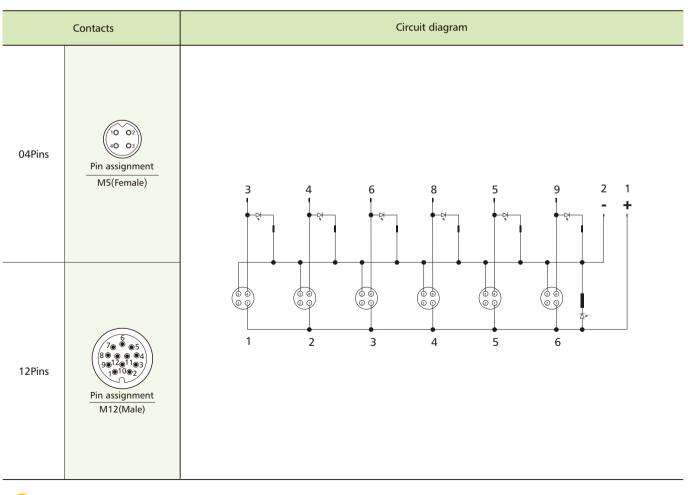

## Junction Box, 6 Ports, M5 Termination, with M12 Connector

- Connector series: Junction Box
- Termination: M5
- Locking type: Fix screw
- Part No.: JB6M5F\*\*L-M12M\*\*(with LED) JB6M5F\*\*-M12M\*\*(without LED)
  - \*\* refers to pins number