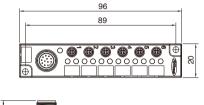

## Junction Box, 6 Ports, M5 Termination, with M12 Connector

- Connector series: Junction Box
- Termination: M5
- Locking type: Fix screw
- Part No.: JB6M5F\*\*L-M12M\*\*(with LED) JB6M5F\*\*-M12M\*\*(without LED)
  - \*\* refers to pins number