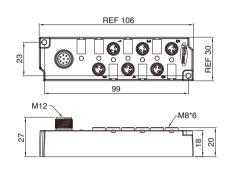

## Junction Box, 6 Ports, M8 Termination, with M12 Connector

• Connector series: Junction Box

• Termination: M8 • Locking type: Fix screw • Coding type: A-coding

• Part No.: JB6M8F\*\*L-M12M\*\* (with LED) JB6M8F\*\*-M12M\*\* (without LED)

## ■ Electrical data & Mechanical data

|        | Contacts                  | Circuit diagram |
|--------|---------------------------|-----------------|
| 03Pins | Pin assignment M8(Female) | 1 2 3 4 6 8 7 5 |
| 08Pins | Pin assignment  M12(Male) |                 |

<sup>\*\*</sup> refers to pins number