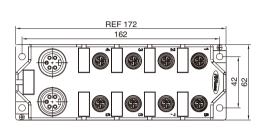

## Junction Box, 8 Ports, M12 Termination, with Mini-Change 7/8" Connector

• Connector series: Junction Box

• Termination: M12 • Locking type: Fix screw • Coding type: A-coding

• Part No.: JB8M12F\*\*L-MINIMF\*\* (with LED)

## ■ General information

| Ambient temperature: | -25℃ ~ +80℃              |
|----------------------|--------------------------|
| Connector insert:    | TPU/PA                   |
| Connector contacts:  | Brass with gold plated   |
| Material of body:    | PBT                      |
| Coupling nut/screw:  | Brass with nickel plated |
| Body color:          | Blue                     |
| Seal:                | FKM                      |

| Contact resistance :            | $\leq 5 \text{m}\Omega$   |
|---------------------------------|---------------------------|
| Rated voltage with/without LED: | 10~30V/120V               |
| Rated current:                  | 2A per signal,6A total    |
| LED color:                      | Optional                  |
| IP rating:                      | IP 67 in locked condition |
| M12 type:                       | 8P                        |