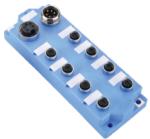

## Junction Box, 8 Ports, M12 Termination, with Mini-Change 7/8" Connector

• Connector series: Junction Box

• Termination: M12 • Locking type: Fix screw • Coding type: A-coding

• Part No.: JB8M12F\*\*L-MINIMF\*\* (with LED)

## ■ General information

| Ambient temperature: | -25℃ ~ +80℃              |
|----------------------|--------------------------|
| Connector insert:    | TPU/PA                   |
| Connector contacts:  | Brass with gold plated   |
| Material of body:    | PBT                      |
| Coupling nut/screw:  | Brass with nickel plated |
| Body color:          | Blue                     |
| Seal:                | FKM                      |

| Contact resistance :            | $\leq 5 \text{m}\Omega$   |
|---------------------------------|---------------------------|
| Rated voltage with/without LED: | 10~30V/120V               |
| Rated current:                  | 2A per signal,6A total    |
| LED color:                      | Optional                  |
| IP rating:                      | IP 67 in locked condition |
| M12 type:                       | 8P                        |