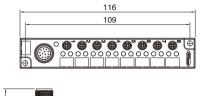

## Junction Box, 8 Ports, M5 Termination, with M12 Connector

- Connector series: Junction Box
- Termination: M5
- Locking type: Fix screw
- Part No.: JB8M5F\*\*L-M12M\*\*(with LED) JB8M5F\*\*-M12M\*\*(without LED)
  - \*\* refers to pins number
  - X refers to cable length