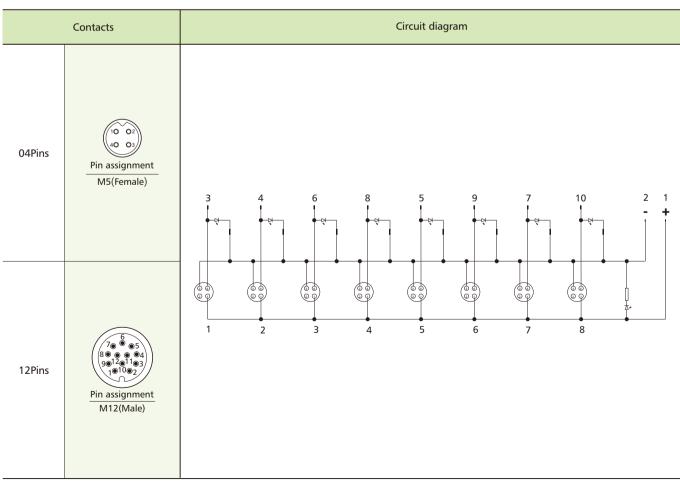

## Junction Box, 8 Ports, M5 Termination, with M12 Connector

- Connector series: Junction Box
- Termination: M5
- Locking type: Fix screw
- Part No.: JB8M5F\*\*L-M12M\*\*(with LED) JB8M5F\*\*-M12M\*\*(without LED)
  - \*\* refers to pins number
  - X refers to cable length