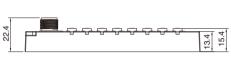

## Junction Box, 8 Ports, M5 Termination, with M12 Connector

- Connector series: Junction Box
- Termination: M5
- Locking type: Fix screw
- Part No.: JB8M5F\*\*L-M12M\*\*(with LED) JB8M5F\*\*-M12M\*\*(without LED)
  - \*\* refers to pins number
  - X refers to cable length