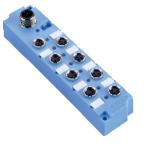

## Junction Box, 8 Ports, M8 Termination, with M12 Connector

- Connector series: Junction Box
- Termination: M8
- Locking type: Fix screw
- Coding type: A-coding
- Part No.: JB8M8F\*\*L-M12M\*\* (with LED) JB8M8F\*\*-M12M\*\* (without LED)
  - \*\* refers to pins number