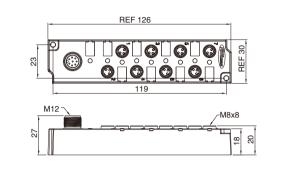

## Junction Box, 8 Ports, M8 Termination, with M12 Connector

- Connector series: Junction Box
- Termination: M8
- Locking type: Fix screw
- Coding type: A-coding
- Part No.: JB8M8F\*\*L-M12M\*\* (with LED) JB8M8F\*\*-M12M\*\* (without LED)
  - \*\* refers to pins number