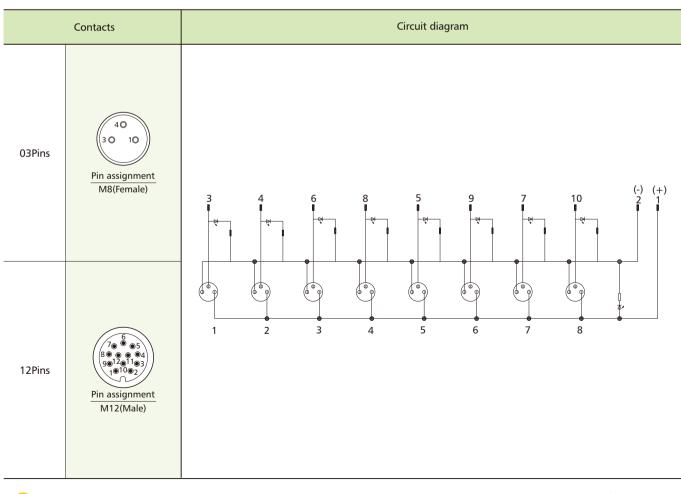

## Junction Box, 8 Ports, M8 Termination, with M12 Connector

- Connector series: Junction Box
- Termination: M8
- Locking type: Fix screw
- Coding type: A-coding
- Part No.: JB8M8F\*\*L-M12M\*\* (with LED) JB8M8F\*\*-M12M\*\* (without LED)
  - \*\* refers to pins number