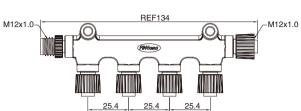

## M12 Plastic Multi-Way 6T-Splitter, Male-5\*Female

- Connector series: M12
- Gender: Male&Female
- Coding: A,B,D
- Locking type: Plastic fix screw
- Mounting type: T type
- Part No.: M6TP-\*XX
  - \* refers to coding type XX refers to pins number