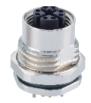

## M12 Female Panel Mount, PCB Type, Front fastened, X-coding, Shielded

- Connector series: M12
- Gender: Female
- Coding: X
- Locking type: Fix screw
- Mounting type: Front fastened
- Part No.: MB12FBSXFF08ST-2