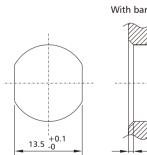

| ≥100MΩ                   |
|------------------------|--------------------------|
| Contact resistance :   | ≤10mΩ                    |
| Shielding:             | Available                |
| IP rating:             | IP68 in locked condition |
| Mating endurance:      | >500 cycles              |

### Electrical data & Mechanical data

| Contacts |  | Contacts<br>termination | Rated<br>current | Voltage<br>A/C D/C |     | Part No.         |
|----------|--|-------------------------|------------------|--------------------|-----|------------------|
|          |  | termination             | canent           | AVC                | D/C |                  |
| 08 pins  |  | PCB<br>version          | 0.5A             | 50V                | 60V | MB12FBSXFF08ST-2 |

#### Panel Cut-out Dimensions



## \_\_\_\_\_



### PCB Layout



#### Remarks

• Please refer to Page 96 for products' part number encoding rule.