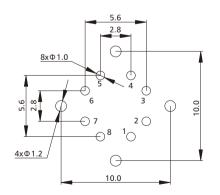

--------------------|--------------------------|
| Contact resistance :   | ≤10mΩ                    |
| Shielding:             | Available                |
| IP rating:             | IP68 in locked condition |
| Mating endurance:      | >500 cycles              |

### Electrical data & Mechanical data

| Contacts |  | Contacts<br>termination | Rated<br>current | Voltage<br>A/C D/C |     | Part No.         |
|----------|--|-------------------------|------------------|--------------------|-----|------------------|
|          |  | termination             | canent           | AVC                | D/C |                  |
| 08 pins  |  | PCB<br>version          | 0.5A             | 50V                | 60V | MB12FBSXFF08ST-2 |

#### Panel Cut-out Dimensions



## \_\_\_\_\_



### PCB Layout



#### Remarks

• Please refer to Page 96 for products' part number encoding rule.