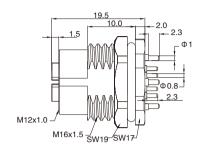

## M12 Female Panel Mount, PCB Type, Front fastened, X-coding, Shielded

- Connector series: M12
- Gender: Female
- Coding: X
- Locking type: Fix screw
- Mounting type: Front fastened
- Part No.: MB12FBSXFF08ST-2

### Electrical data & Mechanical data

| Contacts |  | Contacts<br>termination | Rated<br>current | Voltage<br>A/C D/C |     | Part No.         |
|----------|--|-------------------------|------------------|--------------------|-----|------------------|
|          |  | termination             | canent           | AVC                | D/C |                  |
| 08 pins  |  | PCB<br>version          | 0.5A             | 50V                | 60V | MB12FBSXFF08ST-2 |