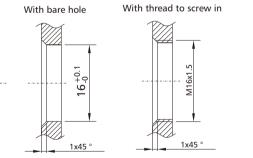

|
|------------------------|--------------------------|
| Contact resistance :   | ≤10mΩ                    |
| Shielding:             | Available                |
| IP rating:             | IP68 in locked condition |
| Mating endurance:      | >500 cycles              |

### Electrical data & Mechanical data

| Contacts |  | Contacts<br>termination | Rated<br>current | Voltage<br>A/C D/C |     | Part No.         |
|----------|--|-------------------------|------------------|--------------------|-----|------------------|
|          |  | termination             | canent           | AVC                | D/C |                  |
| 08 pins  |  | PCB<br>version          | 0.5A             | 50V                | 60V | MB12FBSXFF08ST-2 |

#### Panel Cut-out Dimensions



## \_\_\_\_\_



### PCB Layout



#### Remarks

• Please refer to Page 96 for products' part number encoding rule.