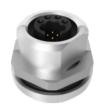

# M12 Female Panel, PCB, Front fastened, Y2-coding, Shielded

• Connector series: M12

• Gender: Female

• Coding: Y2

• Locking type: Fix screw

• Mounting type: Straight

• Part No.: MB12FBSY208ST-2