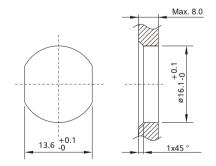

: | ≥100MΩ                   |
|------------------------|--------------------------|
| Contact resistance :   | ≤10mΩ                    |
| Shielding:             | Available                |
| IP rating:             | IP67 in locked condition |
| Mating endurance:      | >500 cycles              |

#### ■ Electrical data & Mechanical data

|  | Contacts | Contacts<br>termination | Rated<br>current | Voltage |     | Part No. |                 |
|--|----------|-------------------------|------------------|---------|-----|----------|-----------------|
|  |          |                         |                  | A/C     | D/C | Part NO. |                 |
|  | 08 pins  |                         | PCB              | 6A      | 50V | 50V      | MB12FBSY208ST-2 |

## ■ Panel Cut-out Dimensions



#### ■ Remarks

- Please refer to Page 578 for the Conversion between American Wire Gauge AWG and Wire Cross-section mm<sup>2</sup>.
- Please refer to Page 96 for products' part number encoding rule.