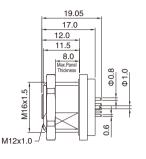

#### ■ Electrical data & Mechanical data

|  | Contacts | Contacts<br>termination | Rated<br>current | Voltage |     | Part No. |                 |
|--|----------|-------------------------|------------------|---------|-----|----------|-----------------|
|  |          |                         |                  | A/C     | D/C | Part NO. |                 |
|  | 08 pins  |                         | PCB              | 6A      | 50V | 50V      | MB12FBSY208ST-2 |