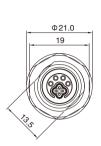

# M12 Female Panel, PCB, Front fastened, Y2-coding, Shielded

• Connector series: M12

• Gender: Female

• Coding: Y2

• Locking type: Fix screw

• Mounting type: Straight

• Part No.: MB12FBSY208ST-2











### ■ General information

| Standard:            | IEC 61076-2-113                                          |  |  |  |
|----------------------|----------------------------------------------------------|--|--|--|
| Ambient temperature: | $-40^{\circ}$ C ~ $+80^{\circ}$ C(fixed installation)    |  |  |  |
|                      | $-20^{\circ}$ C ~ $+80^{\circ}$ C(flexible installation) |  |  |  |
| Connector insert:    | PA+GF                                                    |  |  |  |
| Connector contacts:  | Brass with gold plated                                   |  |  |  |
| Connector overmold:  | TPU                                                      |  |  |  |
| Connector nut/screw: | Brass with nickel plated                                 |  |  |  |
| Seal / O-ring: