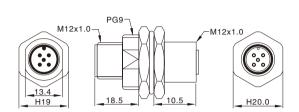

## M12 Male to Female Panel Mount, A-coding

Connector series: M12Gender: Male&Female

• Coding: A

Locking type: Fix screw
Mounting type: Straight
Part No.: MT-009~010

## ■ General information

| IEC 61076-2-101          |
|--------------------------|
| -25℃ ~ +90℃              |
| PA+GF/TPU                |
| Brass with gold plated   |
| Brass with nickel plated |
| Epoxy resin/FKM          |
|                          |

| Insulation resistance: | ≥100MΩ                   |
|------------------------|--------------------------|
| Contact resistance :   | ≤5mΩ                     |
| Shielding:             | Unavailable              |
| IP rating:             | IP68 in locked condition |
| Panel cut-out:         | Refer to page 287        |
| Mating endurance:      | >500 cycles              |