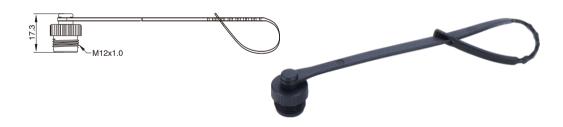

## M12 Protection Cap for Female Molded Cable Connector

Cover series: M12Gender: for Female

Locking type: Fix screw

• Part No.: PCSM12x1.0-2

## ■ General information

| Color:     | Black |
|------------|-------|
| nut/screw: | PA+GF |

| Loop:      | TPU                      |
|------------|--------------------------|
| IP rating: | IP68 in locked condition |