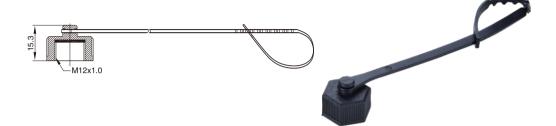

## **M12 Protection Cap for Male Molded Cable Connector**

• Cover series: M12

• Gender: for Male

• Locking type: Fix screw

• Part No.: PCNM12x1.0-3

## ■ General information

| Color:     | Black |
|------------|-------|
| nut/screw: | PA+GF |
| Gasket:    | FKM   |

| Loop:      | TPU                      |
|------------|--------------------------|
| IP rating: | IP68 in locked condition |