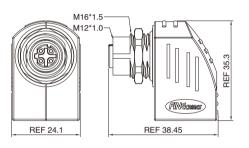

## M12-RJ45 Adapters, Angled, Weld type

- Connector series: M12 to RJ45 Adapter
- Gender: Male
- Coding: D
- Locking type: Fix screw
- Mounting type: Right angled
- Part No.: M12/RJ45-MDRA(P)

## M12-RJ45 Adapters, Angled, Weld type

- Connector series: M12 to RJ45 Adapter
- Gender: Female
- Coding: D
- Locking type: Fix screw
- Mounting type: Right angled
- Part No.: M12/RJ45-FDRA(P)

( E RoHS