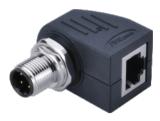

## M12-RJ45 Adapters, Angled, Weld type

- Connector series: M12 to RJ45 Adapter
- Gender: Male
- Coding: D
- Locking type: Fix screw
- Mounting type: Right angled
- Part No.: M12/RJ45-MDRA(P)

## M12-RJ45 Adapters, Angled, Weld type

- Connector series: M12 to RJ45 Adapter
- Gender: Female
- Coding: D
- Locking type: Fix screw
- Mounting type: Right angled
- Part No.: M12/RJ45-FDRA(P)

( E RoHS