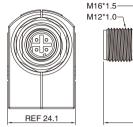

## M12-RJ45 Adapters, Angled, Weld type

- Connector series: M12 to RJ45 Adapter
- Gender: Male
- Coding: D
- Locking type: Fix screw
- Mounting type: Right angled
- Part No.: M12/RJ45-MDRA(P)

## M12-RJ45 Adapters, Angled, Weld type

- Connector series: M12 to RJ45 Adapter
- Gender: Female
- Coding: D
- Locking type: Fix screw
- Mounting type: Right angled
- Part No.: M12/RJ45-FDRA(P)

( E RoHS