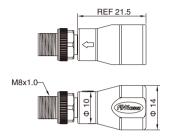

## **M8 Male Terminator, Straight, with LED Indicator**

• Connector series: M8

• Gender: Male • Coding: A,B

• Locking type: Fix screw • Mounting type: Straight

• Part No.: MA08M\*HD\*\*ST-LED

\* refers to coding type

## ■ General information

| Ambient temperature: | -20 °C ~ +80 °C               |
|----------------------|-------------------------------|
| Connector insert:    | TPU + GF                      |
| Connector contacts:  | Brass with gold plated        |
| Connector overmold:  | Transparent TPU               |
| Coupling nut/screw:  | Zinc alloy with nickel plated |
|                      |                               |

| Insulation resistance: | ≥100MΩ                   |
|------------------------|--------------------------|
| Contact resistance:    | ≤5mΩ                     |
| Shielding:             | Unavailable              |
| IP rating:             | IP67 in locked condition |
| Mating endurance:      | >500 cycles              |