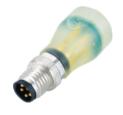

## **M8 Male Terminator, Straight, with LED Indicator**

• Connector series: M8

• Gender: Male • Coding: A,B

• Locking type: Fix screw • Mounting type: Straight

• Part No.: MA08M\*HD\*\*ST-LED

\* refers to coding type

## ■ Electrical data & Mechanical data

| Contacts | taete      | Rated   | Voltage |     | Part No.         |
|----------|------------|---------|---------|-----|------------------|
| Contacts |            | current | A/C     | D/C |                  |
| 03 pins  | (A-coding) | ЗА      | 50V     | 60V | MA08MAHD03ST-LED |
| 04 pins  | (A-coding) | ЗА      | 50V     | 60V | MA08MAHD04ST-LED |
| 05 pins  | (B-coding) | ЗА      | 30V     | 30V | MA08MBHD05ST-LED |