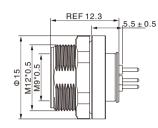

# M9 Female Panel Mount, PCB Type, Front fastened

- Connector series: M9
- Gender: Female
- Locking type: Fix screw
- Mounting type: Front fastened
- Part No.: MB09FBAFF\*\*ST
  - \*\* refers to pins number

| Contacts |                                               | Contacts       | Rated   | Voltage |      | Part No.      |
|----------|-----------------------------------------------|----------------|---------|---------|------|---------------|
|          |                                               | termination    | current | ent A/C | D/C  | Tart No.      |
| 02 pins  |                                               | PCB<br>version | 4A      | 125V    | 125V | MB09FBAFF02ST |
| 03 pins  |                                               | PCB<br>version | 4A      | 125V    | 125V | MB09FBAFF03ST |
| 04 pins  |                                               | PCB<br>version | ЗА      | 125V    | 125V | MB09FBAFF04ST |
| 05 pins  | 2 O <sup>3</sup><br>0 O <sub>4</sub><br>10 50 | PCB<br>version | 3A      | 125V    | 125V | MB09FBAFF05ST |
| 07 pins  |                                               | PCB<br>version | 1A      | 125V    | 125V | MB09FBAFF07ST |
| 08 pins  |                                               | PCB<br>version | 1A      | 125V    | 125V | MB09FBAFF08ST |