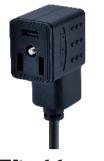

## Valve Plug, Female, Molded Cable, Type B

- Connector series: Valve plug
- Gender: Female
- Construction type: B
- Locking system: Central screw
- Part No.: VCBFMXX\*\*-XXXXXX
  - \*\* refers to pins number X refers to cable specification