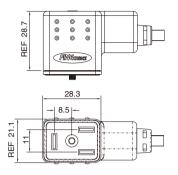

## Valve Plug, Female, Molded Cable, Type B

- Connector series: Valve plug
- Gender: Female
- Construction type: B
- Locking system: Central screw
- Part No.: VCBFMXX\*\*-XXXXXX
  - \*\* refers to pins number X refers to cable specification

## ■ General information

| Standard:                | Industrial standard                    |
|--------------------------|----------------------------------------|
| Ambient temperature:     | -40 °C ~ $+80$ °C (fixed installation) |
|                          | -20°C ~ +80°C(flexible installation    |
| Termination:             | Soldering                              |
| Pin dimensions:          | 6.3x0.8mm,4.8x0.8mm                    |
| Connector overmold:      | TPU                                    |
| Contact bearer material: | PA+GF                                  |
| Housing material:        | PC                                     |
| Contact:                 | PS with silver plated                  |
| Screw:                   | Steel with Zn plated                   |
| Seal:                    | FKM                                    |
| Gasket:                  | TPU/NBR                                |

## ■ Electrical data & Mechanical data

| Con  | tacts | Part No.                 |
|------|-------|--------------------------|
| 2+PE |       | VCBFMXX21- <u>XXXXXX</u> |