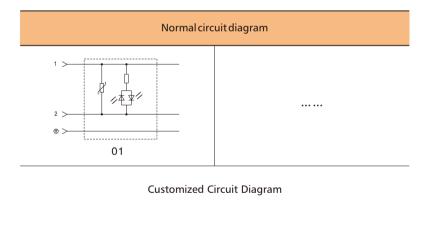

## ■ Electrical data & Mechanical data

| Con  | tacts | Part No.                 |
|------|-------|--------------------------|
| 2+PE |       | VCBFMXX21- <u>XXXXXX</u> |