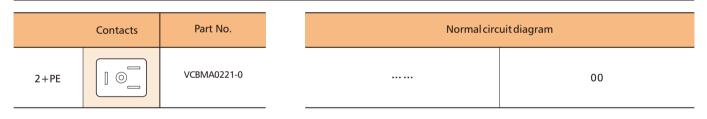

## Valve Plug, Male Base Conn., Type B, Rectangular

- Connector series: Valve plug
- Gender: Male
- Construction type: B
- Locking system: Central nut
- Part No.: VCBMA02\*\*-0
  - \*\* refers to pins number

#### Remarks

• Please refer to Page 433 for products' part number encoding rule.