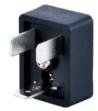

## Valve Plug, Male Base Conn., Type B, Rectangular

- Connector series: Valve plug
- Gender: Male
- Construction type: B
- Locking system: Central nut
- Part No.: VCBMA02\*\*-0
  - \*\* refers to pins number

#### General information

| Standard:            | Industrial standard                    |
|----------------------|----------------------------------------|
| Ambient temperature: | -30 ℃~ + 125 ℃                         |
| Termination:         | Soldering                              |
| Pin dimensions:      | 6.3x0.8mm                              |
| Housing color:       | Black                                  |
| Housing material:    | PA+GF                                  |
| Contact:             | Brass with tin plated or nickel plated |
| Central nut:         | Brass with nickel plated               |
|                      |                                        |