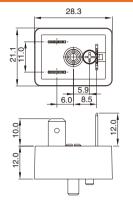

## Valve Plug, Male Base Conn., Type B, Rectangular

- Connector series: Valve plug
- Gender: Male
- Construction type: B
- Locking system: Central nut
- Part No.: VCBMA02\*\*-0
  - \*\* refers to pins number

#### General information

| Standard:            | Industrial standard                    |
|----------------------|----------------------------------------|
| Ambient temperature: | -30 ℃~ + 125 ℃                         |
| Termination:         | Soldering                              |
| Pin dimensions:      | 6.3x0.8mm                              |
| Housing color:       | Black                                  |
| Housing material:    | PA+GF                                  |
| Contact:             | Brass with tin plated or nickel plated |
| Central nut:         | Brass with nickel plated               |
|                      |                                        |