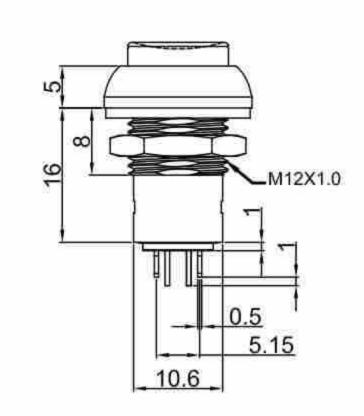

## **SPECIFICATIONS**

Rating :0.1A 24V AC 2A 125VAC

Contact Resistance :50m $\Omega$  Max Insulation Resistance :100M $\Omega$ 

PB22 SERIES PUSH BUTTON SWITCHES

withstand Voltage :1000VAC for 1 Minute

Operating Force :400±50gf

Travel :2.5±0.5mm

Life Cycle :50,000Cycles

Function :OFF-ON

Level of Drotection :IP67

PB22-A-1B-NN

M12X1.0 0.5 5.15 10.6

PB22-A-2R-RN

PB22-A-1B-U-1