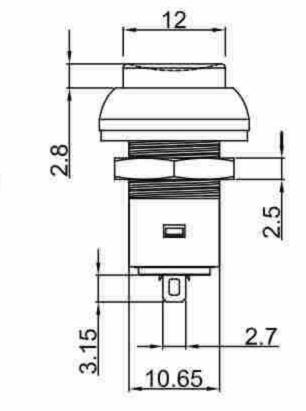

Travel :2.5±0.5mm

Life Cycle :50,000Cycles

Function :OFF-ON

Level of Drotection :IP67

PB22-A-1B-NN

M12X1.0 0.5 5.15 10.6

PB22-A-2R-RN

PB22-A-1B-U-1