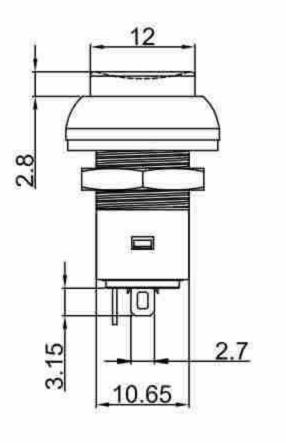

## **SPECIFICATIONS**

Rating :0.1A 24V AC 2A 125VAC

Contact Resistance :50m $\Omega$  Max Insulation Resistance :100M $\Omega$ 

PB22 SERIES PUSH BUTTON SWITCHES

withstand Voltage :1000VAC for 1 Minute

Operating Force :400±50gf

Travel :2.5±0.5mm

Life Cycle :50,000Cycles

Function :OFF-ON

Level of Drotection :IP67

PB22-A-1B-NN

M12X1.0 0.5 5.15 10.6

PB22-A-2R-RN

PB22-A-1B-U-1