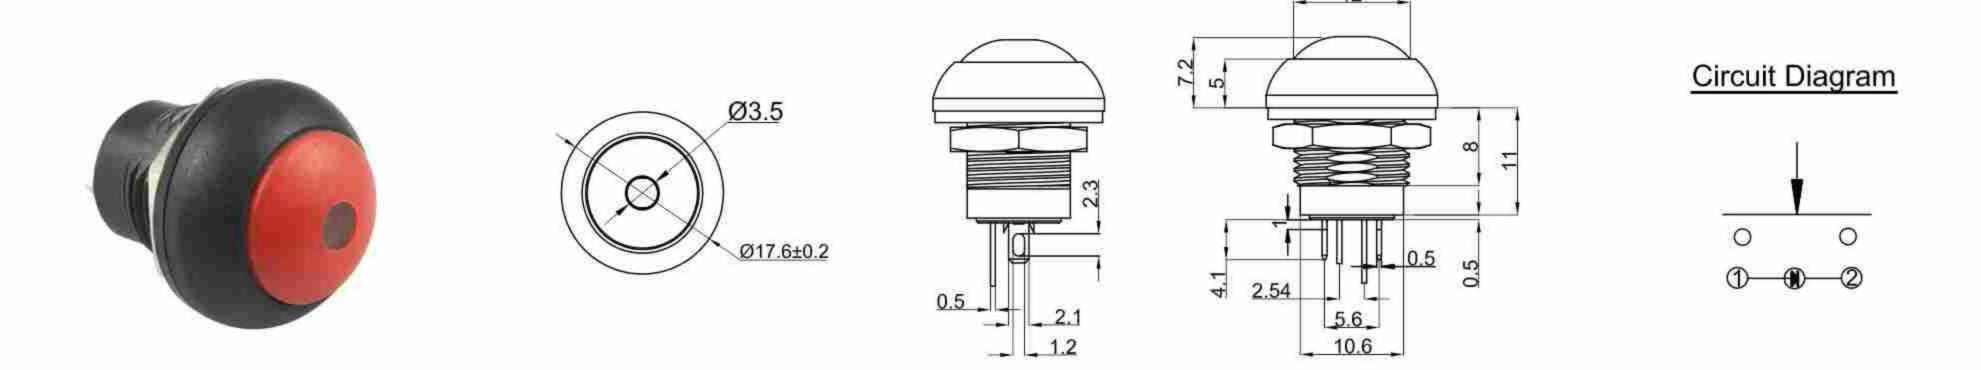

## **SPECIFICATIONS**

Rating :0.1A 24V AC 2A 125VAC

Contact Resistance :50m $\Omega$  Max Insulation Resistance :100M $\Omega$ 

PB22 SERIES PUSH BUTTON SWITCHES

withstand Voltage :1000VAC for 1 Minute

Operating Force :400±50gf

Travel :2.5±0.5mm

Life Cycle :50,000Cycles

Function :OFF-ON

Level of Drotection :IP67

PB22-A-1B-NN

M12X1.0 0.5 5.15 10.6

PB22-A-2R-RN

PB22-A-1B-U-1