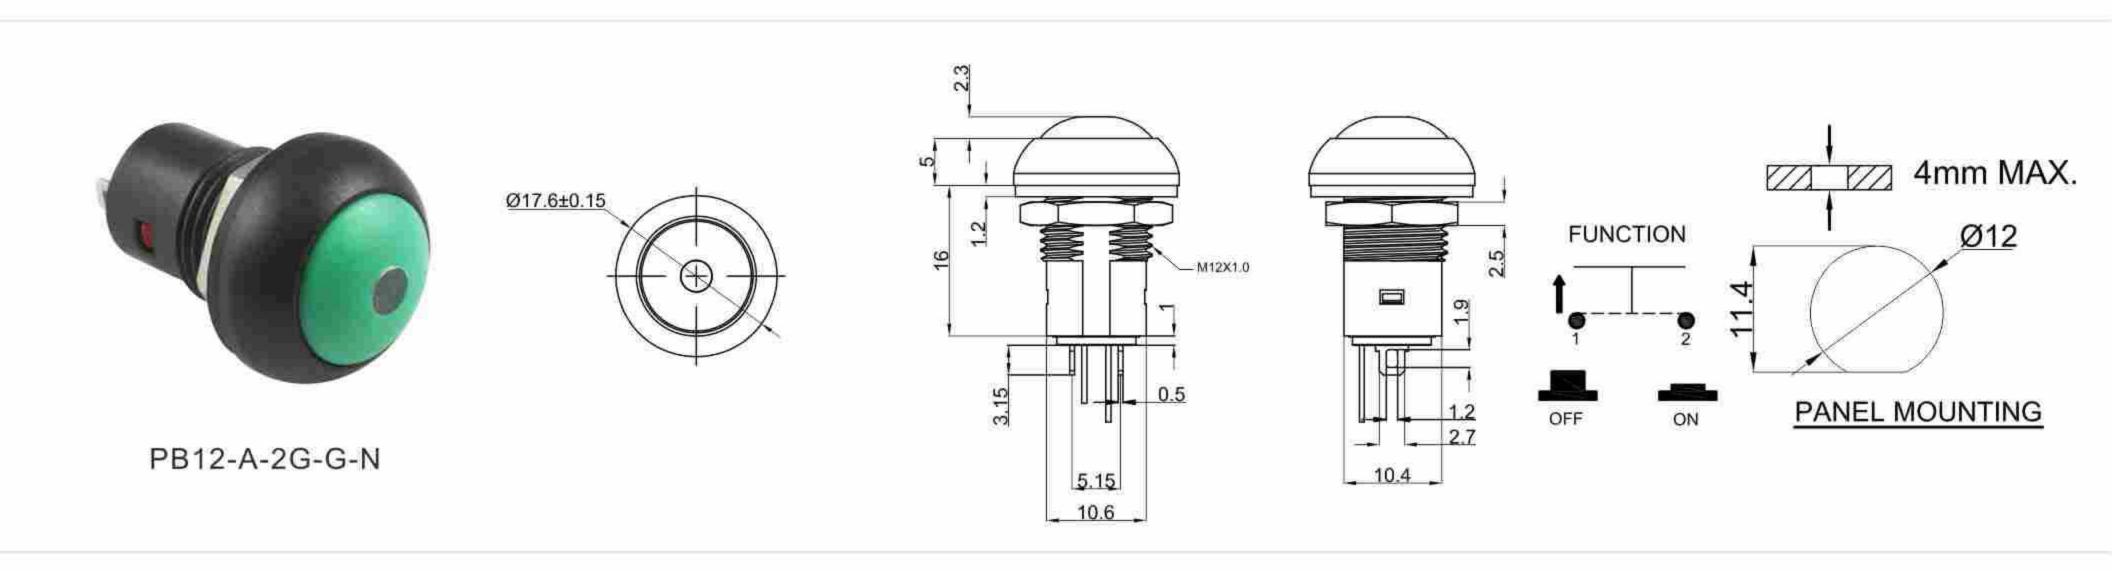

## **SPECIFICATIONS**

Rating :0.1A 24V AC 2A 125VAC

Contact Resistance :50m $\Omega$  Max Insulation Resistance :100M $\Omega$ 

PB22 SERIES PUSH BUTTON SWITCHES

withstand Voltage :1000VAC for 1 Minute

Operating Force :400±50gf

Travel :2.5±0.5mm

Life Cycle :50,000Cycles

Function :OFF-ON

Level of Drotection :IP67

PB22-A-1B-NN

M12X1.0 0.5 5.15 10.6

PB22-A-2R-RN

PB22-A-1B-U-1