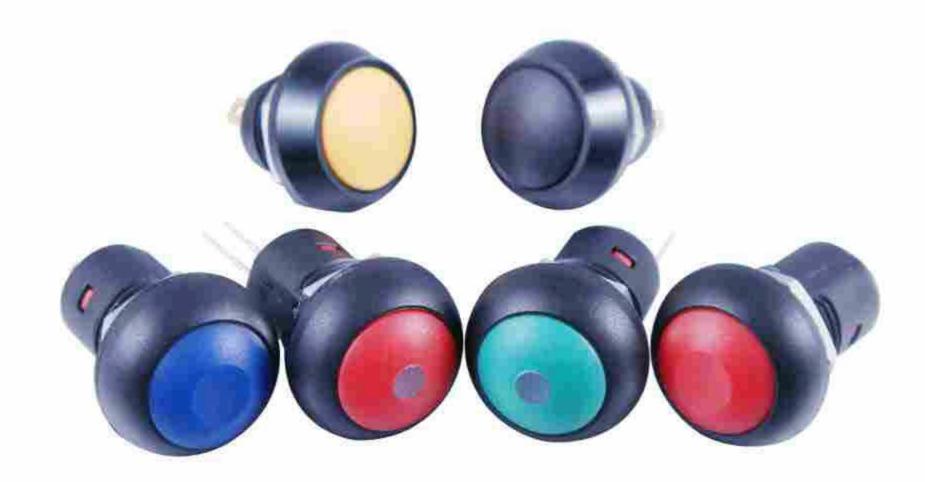

## **SPECIFICATIONS**

Rating :0.2A250VAC Contact Resistance :50m $\Omega$  Max Insulation Resistance :100M $\Omega$ 

withstand Voltage :1000VAC for 1 Minute

Operating Force :500±150gf

Travel :2.0±0.5mm

Life Cycle :30,000Cycles

Function :OFF-(ON) ON-OFF





PB12-M-2R-R-N

PB12-M-3B-R-1













## **SPECIFICATIONS**

Rating :0.1A 24V AC 2A 125VAC

Contact Resistance :50m $\Omega$  Max Insulation Resistance :100M $\Omega$ 

PB22 SERIES PUSH BUTTON SWITCHES

withstand Voltage :1000VAC for 1 Minute

Operating Force :400±50gf

Travel :2.5±0.5mm

Life Cycle :50,000Cycles

Function :OFF-ON

Level of Drotection :IP67



PB22-A-1B-NN



M12X1.0 0.5 5.15 10.6







PB22-A-2R-RN











PB22-A-1B-U-1













T 02.33611626 info@elitaliaweb.it F 02.26261009 www.elitaliaweb.it