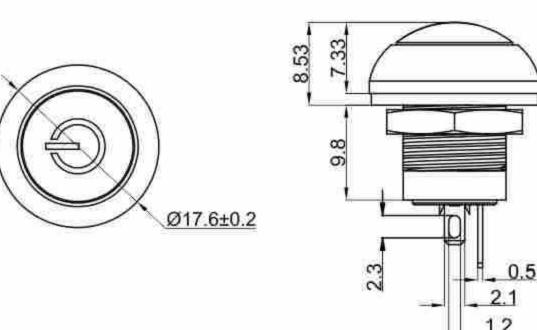

Travel :2.5±0.5mm

Life Cycle :50,000Cycles

Function :OFF-ON

Level of Drotection :IP67

PB22-A-1B-NN

M12X1.0 0.5 5.15 10.6

PB22-A-2R-RN

PB22-A-1B-U-1