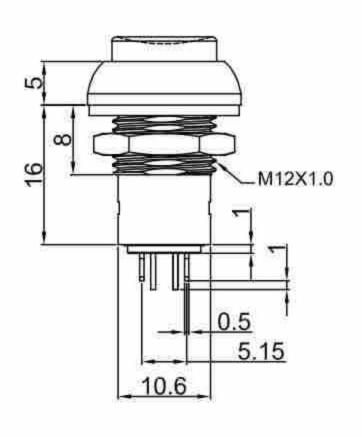

## **SPECIFICATIONS**

Rating :0.1A 24V AC 2A 125VAC

Contact Resistance :50m $\Omega$  Max Insulation Resistance :100M $\Omega$ 

PB22 SERIES PUSH BUTTON SWITCHES

withstand Voltage :1000VAC for 1 Minute

Operating Force :400±50gf

Travel :2.5±0.5mm

Life Cycle :50,000Cycles

Function :OFF-ON

Level of Drotection :IP67

PB22-A-1B-NN

M12X1.0 0.5 5.15 10.6

PB22-A-2R-RN

PB22-A-1B-U-1