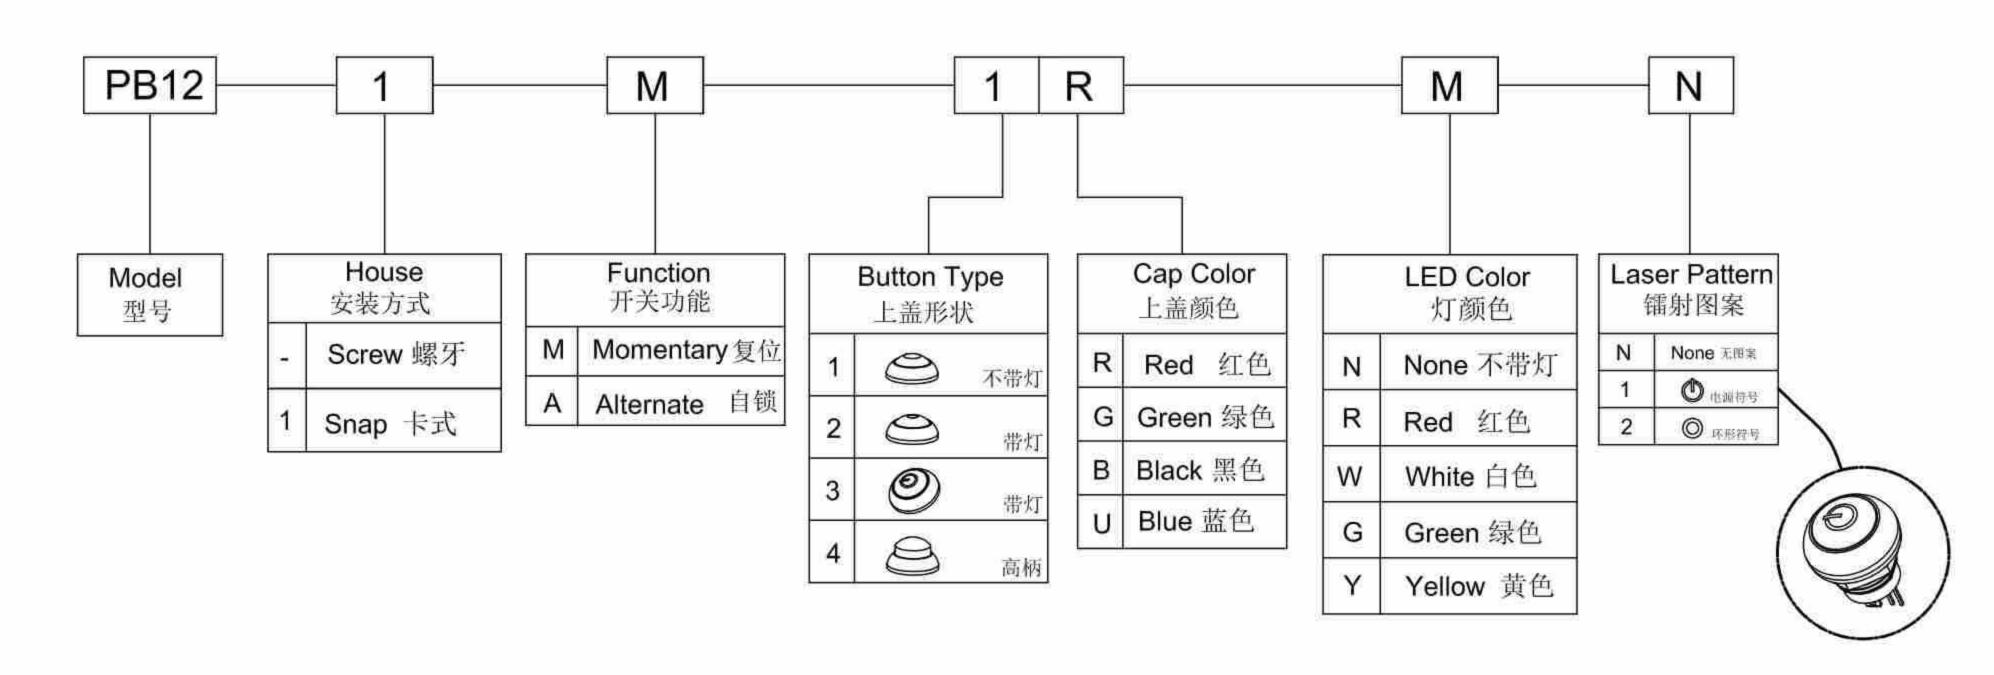

## **SPECIFICATIONS**

Rating :0.2A250VAC Contact Resistance :50m $\Omega$  Max Insulation Resistance :100M $\Omega$ 

withstand Voltage :1000VAC for 1 Minute

Operating Force :500±150gf

Travel :2.0±0.5mm

Life Cycle :30,000Cycles

Function :OFF-(ON) ON-OFF





PB12-M-2R-R-N

PB12-M-3B-R-1













## **SPECIFICATIONS**

Rating :0.1A 24V AC 2A 125VAC

Contact Resistance :50m $\Omega$  Max Insulation Resistance :100M $\Omega$ 

PB22 SERIES PUSH BUTTON SWITCHES

withstand Voltage :1000VAC for 1 Minute

Operating Force :400±50gf

Travel :2.5±0.5mm

Life Cycle :50,000Cycles

Function :OFF-ON

Level of Drotection :IP67



PB22-A-1B-NN



M12X1.0 0.5 5.15 10.6







PB22-A-2R-RN











PB22-A-1B-U-1













T 02.33611626 info@elitaliaweb.it F 02.26261009 www.elitaliaweb.it