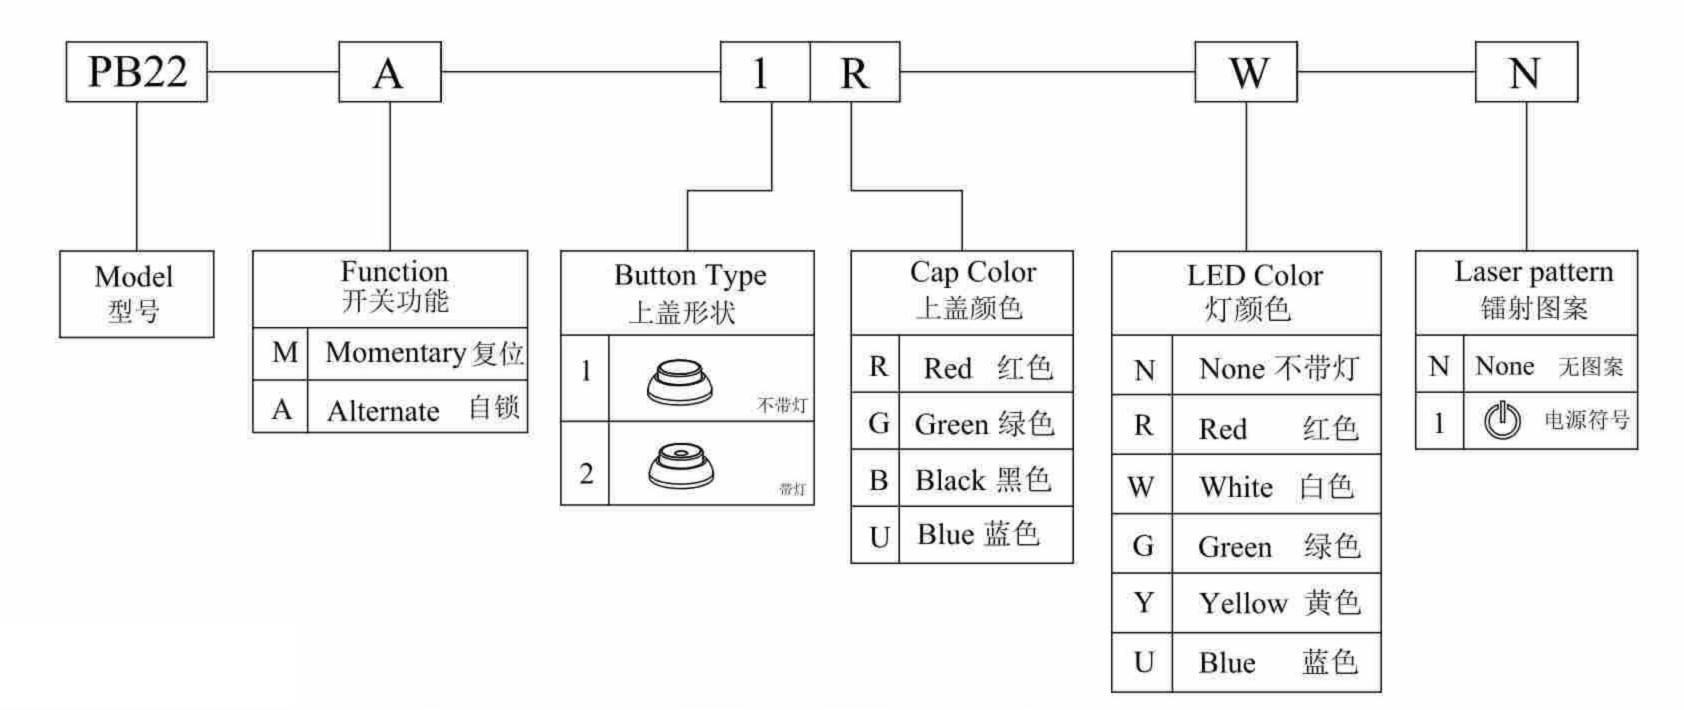

Travel :2.5±0.5mm

Life Cycle :50,000Cycles

Function :OFF-ON

Level of Drotection :IP67

PB22-A-1B-NN

M12X1.0 0.5 5.15 10.6

PB22-A-2R-RN

PB22-A-1B-U-1