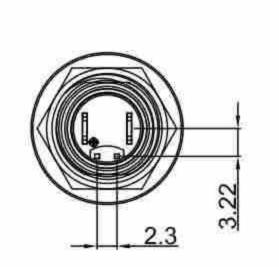

## **SPECIFICATIONS**

Rating :0.1A 24V AC 2A 125VAC

Contact Resistance :50m $\Omega$  Max Insulation Resistance :100M $\Omega$ 

PB22 SERIES PUSH BUTTON SWITCHES

withstand Voltage :1000VAC for 1 Minute

Operating Force :400±50gf

Travel :2.5±0.5mm

Life Cycle :50,000Cycles

Function :OFF-ON

Level of Drotection :IP67

PB22-A-1B-NN

M12X1.0 0.5 5.15 10.6

PB22-A-2R-RN

PB22-A-1B-U-1