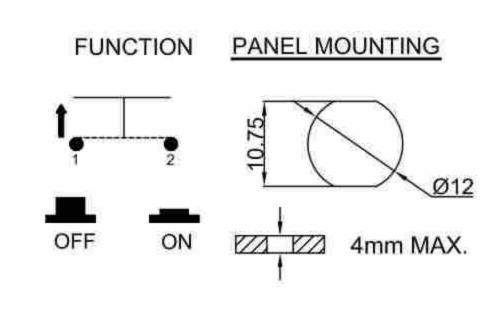

## **SPECIFICATIONS**

Rating :0.2A250VAC Contact Resistance :50m $\Omega$  Max Insulation Resistance :100M $\Omega$ 

withstand Voltage :1000VAC for 1 Minute

Operating Force :500±150gf

Travel :2.0±0.5mm

Life Cycle :30,000Cycles

Function :OFF-(ON) ON-OFF





PB12-M-2R-R-N

PB12-M-3B-R-1













## **SPECIFICATIONS**

Rating :0.1A 24V AC 2A 125VAC

Contact Resistance :50m $\Omega$  Max Insulation Resistance :100M $\Omega$ 

PB22 SERIES PUSH BUTTON SWITCHES

withstand Voltage :1000VAC for 1 Minute

Operating Force :400±50gf

Travel :2.5±0.5mm

Life Cycle :50,000Cycles

Function :OFF-ON

Level of Drotection :IP67



PB22-A-1B-NN



M12X1.0 0.5 5.15 10.6







PB22-A-2R-RN











PB22-A-1B-U-1













T 02.33611626 info@elitaliaweb.it F 02.26261009 www.elitaliaweb.it