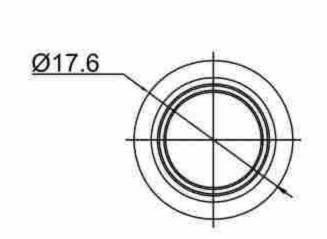

Travel :2.5±0.5mm

Life Cycle :50,000Cycles

Function :OFF-ON

Level of Drotection :IP67

PB22-A-1B-NN

M12X1.0 0.5 5.15 10.6

PB22-A-2R-RN

PB22-A-1B-U-1