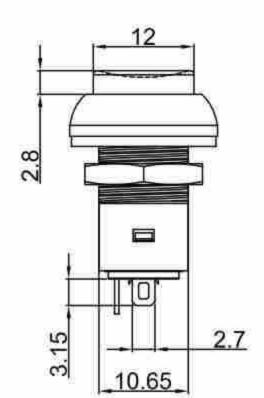

## **SPECIFICATIONS**

Rating :0.2A250VAC Contact Resistance :50m $\Omega$  Max Insulation Resistance :100M $\Omega$ 

withstand Voltage :1000VAC for 1 Minute

Operating Force :500±150gf

Travel :2.0±0.5mm

Life Cycle :30,000Cycles

Function :OFF-(ON) ON-OFF

PB12-M-2R-R-N

PB12-M-3B-R-1