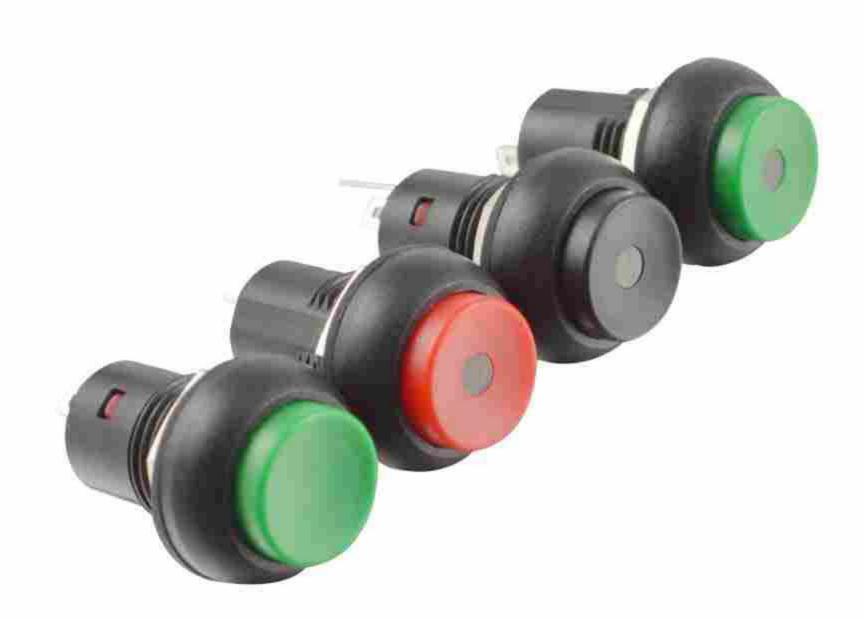

## **SPECIFICATIONS**

Rating :0.1A 24V AC 2A 125VAC

Contact Resistance :50m $\Omega$  Max Insulation Resistance :100M $\Omega$ 

PB22 SERIES PUSH BUTTON SWITCHES

withstand Voltage :1000VAC for 1 Minute

Operating Force :400±50gf

Travel :2.5±0.5mm

Life Cycle :50,000Cycles

Function :OFF-ON

Level of Drotection :IP67

PB22-A-1B-NN

M12X1.0 0.5 5.15 10.6

PB22-A-2R-RN

PB22-A-1B-U-1