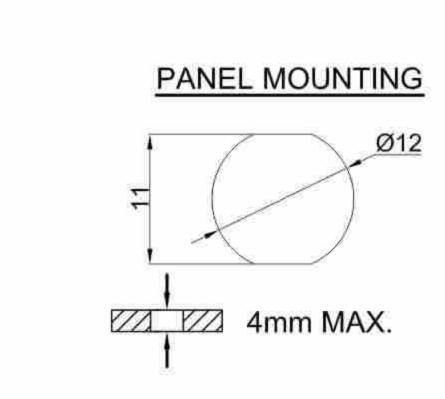

Travel :2.5±0.5mm

Life Cycle :50,000Cycles

Function :OFF-ON

Level of Drotection :IP67

PB22-A-1B-NN

M12X1.0 0.5 5.15 10.6

PB22-A-2R-RN

PB22-A-1B-U-1