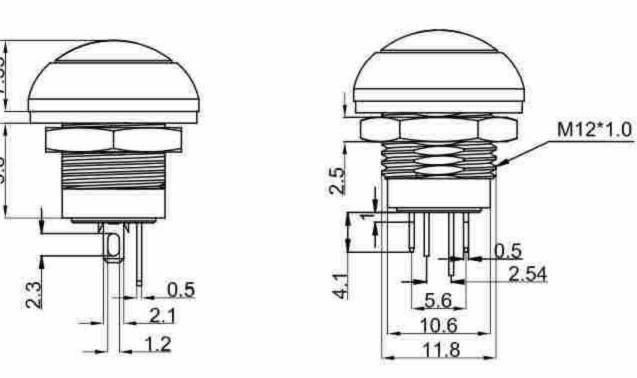

## **SPECIFICATIONS**

Rating :0.2A250VAC Contact Resistance :50m $\Omega$  Max Insulation Resistance :100M $\Omega$ 

withstand Voltage :1000VAC for 1 Minute

Operating Force :500±150gf

Travel :2.0±0.5mm

Life Cycle :30,000Cycles

Function :OFF-(ON) ON-OFF

PB12-M-2R-R-N

PB12-M-3B-R-1